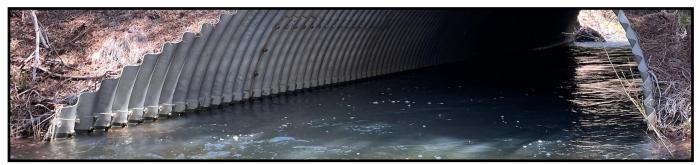

# **Project Description:**

The Granite Hill Road Reconstruction Phase II project is a continuation of work that is being completed in the Wallowa Whitman National Forest near the town of Granite, OR. This project will replace five existing culverts. Three of the culverts will be replaced with precast concrete box culverts. The other two culverts will be replaced precast concrete bridges. Work also related to this project will contain streambed mitigation and restoration to the impacted areas.

#### **Culvert Locations:**

- Removal Of Existing Culvert
- Installation Of Box Culvert
- Streambed Material
- Streambed Restoration

Granite Hill Road Reconstruction Phase II 05/30/2025