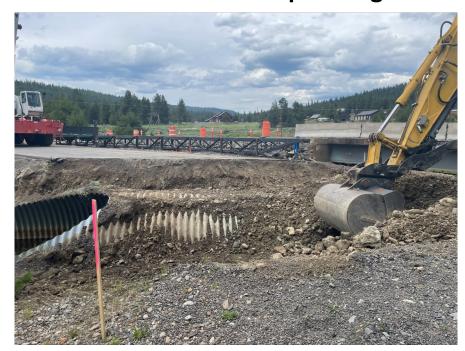

# **Current and Upcoming Work:**

The contractor has completed the pile driving at both Bull Run #3 and #4. With the in water work window started the contractor has started the stream diversion process for the removal of the culvert at Bull Run #3 and Bull Run #4. Work at Bull Run #3 will increase as excavation for the abutments and placing of concrete forms is to begin next week.

# **Construction Activities & Upcoming Work**

Excavation of Culvert at Bull Run #4

Piles at Bull Run #4