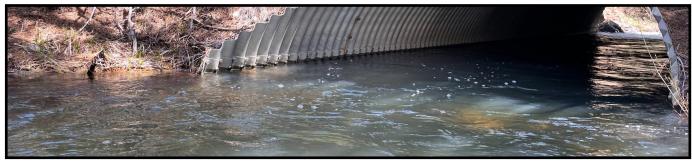

# **Project Description:**

The Granite Hill Road Reconstruction Phase II project is a continuation of work that is being completed in the Wallowa Whitman National Forest near the town of Granite, OR. This project will replace five existing culverts. Three of the culverts will be replaced with precast concrete box culverts. The other two culverts will be replaced precast concrete bridges. Work also related to this project will contain streambed mitigation and restoration to the impacted areas.

#### **Culvert Locations:**

- Removal Of Existing Culvert
- Installation Of Box Culvert
- Streambed Material
- Streambed Restoration

Granite Hill Road Reconstruction Phase II 05/30/2025