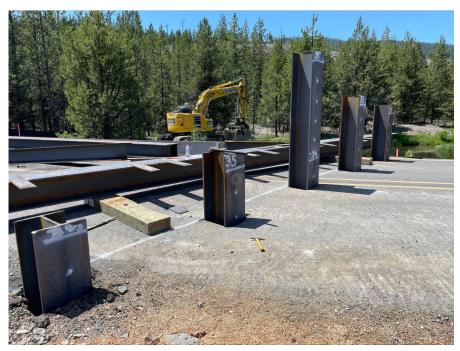

# **Current and Upcoming Work:**

The contractor has completed the pile driving at both Bull Run #3 and #4. With the in water work window started the contractor has started the stream diversion process for the removal of the culvert at Bull Run #3 and Bull Run #4. Work at Bull Run #3 will increase as excavation for the abutments and placing of concrete forms is to begin next week.

#### **Construction Mile Stones:**

**Bridge Locations:** 

- Temporary Bridge Installation
- Pile Driving
- Abutment Concrete Pour
- UHPC Linguodental Joints