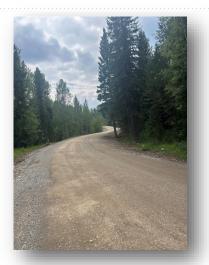

Images by FHWA

Left Photo: Subgrade operation on North Fork Road.

Bottom Photo: Surface Aggregate Course on North

**Work Schedule:** 

Polebridge: 7:00 AM - 7:00 PM North Fork: 6:00 AM - 8:00 PM

Delays and Closures: (Please Have Patience During Construction)
Minor delays for single lane closures of up to 30 minutes for road work. Follow signage and traffic control for pedestrian crossing and parking near the Polebridge Mercantile.