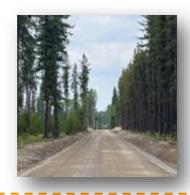

Images by FHWA

Left Photo: Subgrade operation on North Fork Road.

Bottom Photo: Surface Aggregate Course on North

**Work Schedule:** 

Polebridge: 7:00 AM - 7:00 PM North Fork: 6:00 AM - 8:00 PM

Delays and Closures: (Please Have Patience During Construction)
Minor delays for single lane closures of up to 30 minutes for road work. Follow signage and traffic control for pedestrian crossing and parking near the Polebridge Mercantile.