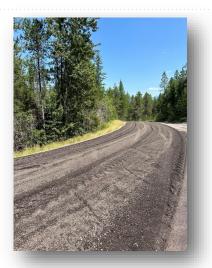

Images by FHWA

Left Photo: Milling operation at Blankenship Road.

Bottom Photo: Surface
Aggregate Course on North Fork
Road.