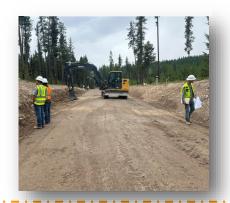

Images by FHWA

Left Photo: Milling operation at Blankenship Road.

Bottom Photo: Surface
Aggregate Course on North Fork
Road.