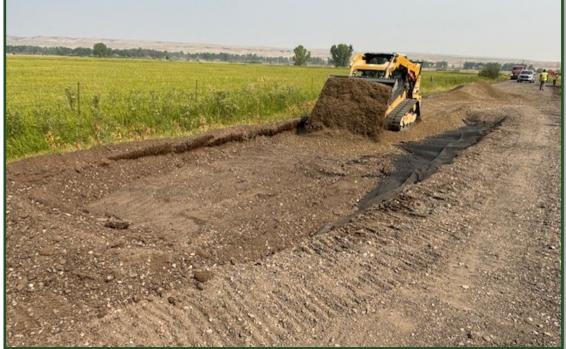

### July 26, 2024

Soft spot repairs began consisting of several 18" sub excavations. All soft-spot locations were identified and are being fixed. Fine grading of the full depth reclamation (FDR) (9") will be complete this week. The full-depth reclamation process pulverizes and blends all layers of an existing asphalt pavement, thus, recycling the worn-out road surface.

A roadway soft spot is repaired through sub-excavating the area, layering geotextile, and topping with select borrow. After compaction, the soft spot will be ready for base aggregate, so paving can proceed.