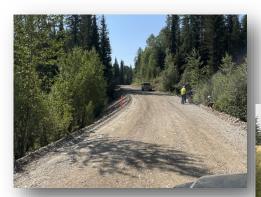

Left Photo: Subgrade operation along North Fork

Bottom Photo: Finish grade at Glacier Drive.

Images by FHWA