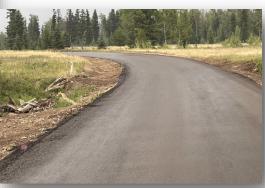

Left Photo: Subgrade operation along North Fork

Bottom Photo: Finish grade at Glacier Drive.

Images by FHWA