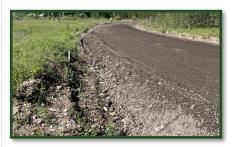

Recycled Aggregate Base placed on Glacier Drive.

#### Recycled Aggregate Base placed on Glacier Drive.