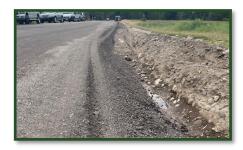

Recycled Aggregate Base placed on Glacier Drive.

#### Recycled Aggregate Base placed on Glacier Drive.