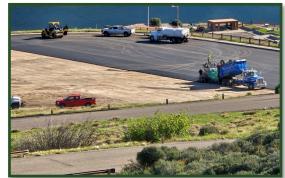

Milling Operations at Upper Ok-A-Beh Parking Lot.

Paving at Upper Ok-A-Beh Parking Lot.

Images by: Howard Ludwig, RockSol