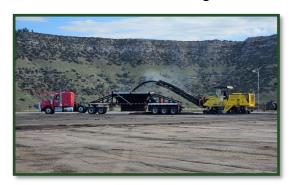

Milling Operations at Upper Ok-A-Beh Parking Lot.

Paving at Upper Ok-A-Beh Parking Lot.

Images by: Howard Ludwig, RockSol