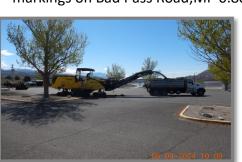

## **Current Construction Activities:**

May 10, 2024

Hardrives Construction operations continue on the Yellowtail Dam Area Road Improvements Project in the Bighorn National Recreation Area. Construction this past week included patching, paving and temporary pavement markings on Bad Pass Road and the Horseshoe Bend Marina parking lot.

Images by: Jacob Sphatt, RockSol

Left Photo: Removal of existing asphalt pavement for Type 2 asphalt patches in Horseshoe