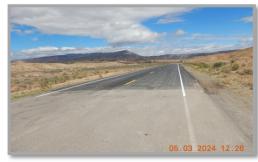

### **Upcoming Construction Activities:**

Work is beginning on the North unit of the project and will continue in Upper and Lower Ok-A-Beh Parking areas, After Bay Road, and Avenue B.

Left Photo: Completed Type 1(A) Asphalt Patch with temporary pavement markings on Bad Pass Road, MP 0.80.

Images by: Jacob Sphatt, RockSol

Left Photo: Removal of existing asphalt pavement for Type 2 asphalt patches in Horseshoe