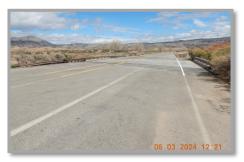

### **Upcoming Construction Activities:**

Work is beginning on the North unit of the project and will continue in Upper and Lower Ok-A-Beh Parking areas, After Bay Road, and Avenue B.

Left Photo: Completed Type 1(A) Asphalt Patch with temporary pavement markings on Bad Pass Road, MP 0.80.