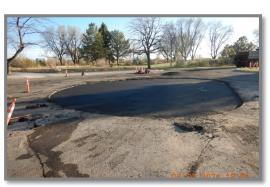

#### **Current Construction Activities:**

May 3, 2024

Hardrives Construction operations continue on the Yellowtail Dam Area Road Improvements Project in the Bighorn National Recreation Area. Construction this past week included paving on Bad Pass Road and at the Lovell Visitors Center.

<u>Upcoming Construction Activities:</u> Asphalt patch work will continue at the Lovell Visitors Center. Asphalt patch work will start at Horseshoe Bend Marina Parking Lot next week and Asphalt patching on Afterbay Road will begin.