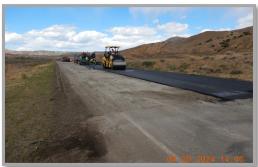

Left Photo: Bottom Lift Paving on Type 1B Bad Pass Road MP 0.08

Left Photo: Bottom Lift Paving Type 1A Patch at Lovell Visitors Center Parking

Images by: Jacob Sphatt, RockSol