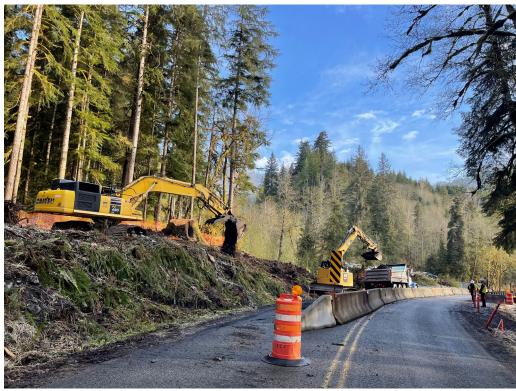

## **Construction Activities and Upcoming Work**

This week, Interwest Construction, Inc. (ICI) continued delivering material for Engineered Log Jam (ELJ) construction and started performing roadway and embankment excavation for the realignment of the new road and bridge that will be built at Tower Creek. Traffic is diverted to a single lane at Tower creek with an automated traffic signal running 24/7. For the next few weeks, ICI plans to prepare for pile driving operations for the new bridge foundation and partial bridge demolition at Tower Creek.

Notice to Proceed: February 24th, 2021

Fixed Completion Date: September 23rd, 2023

**Federal Highway** Administration

ICI excavating embankment for realignment of new road at Tower Creek

Source: FHWA

ICI excavating embankment for realignment of new road at Tower Creek