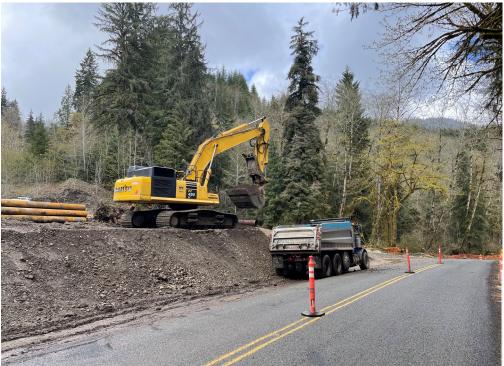

## **Construction Activities and Upcoming Work**

This week, Interwest Construction, Inc. (ICI) continued delivering material for Engineered Log Jam (ELJ) construction and started performing roadway and embankment excavation for the realignment of the new road and bridge that will be built at Tower Creek. Traffic is diverted to a single lane at Tower creek with an automated traffic signal running 24/7. For the next few weeks, ICI plans to prepare for pile driving operations for the new bridge foundation and partial bridge demolition at Tower Creek.

Notice to Proceed: February 24th, 2021

Fixed Completion Date: September 23rd, 2023

**Federal Highway** Administration

ICI excavating embankment for realignment of new road at Tower Creek

Source: FHWA

ICI excavating embankment for realignment of new road at Tower Creek