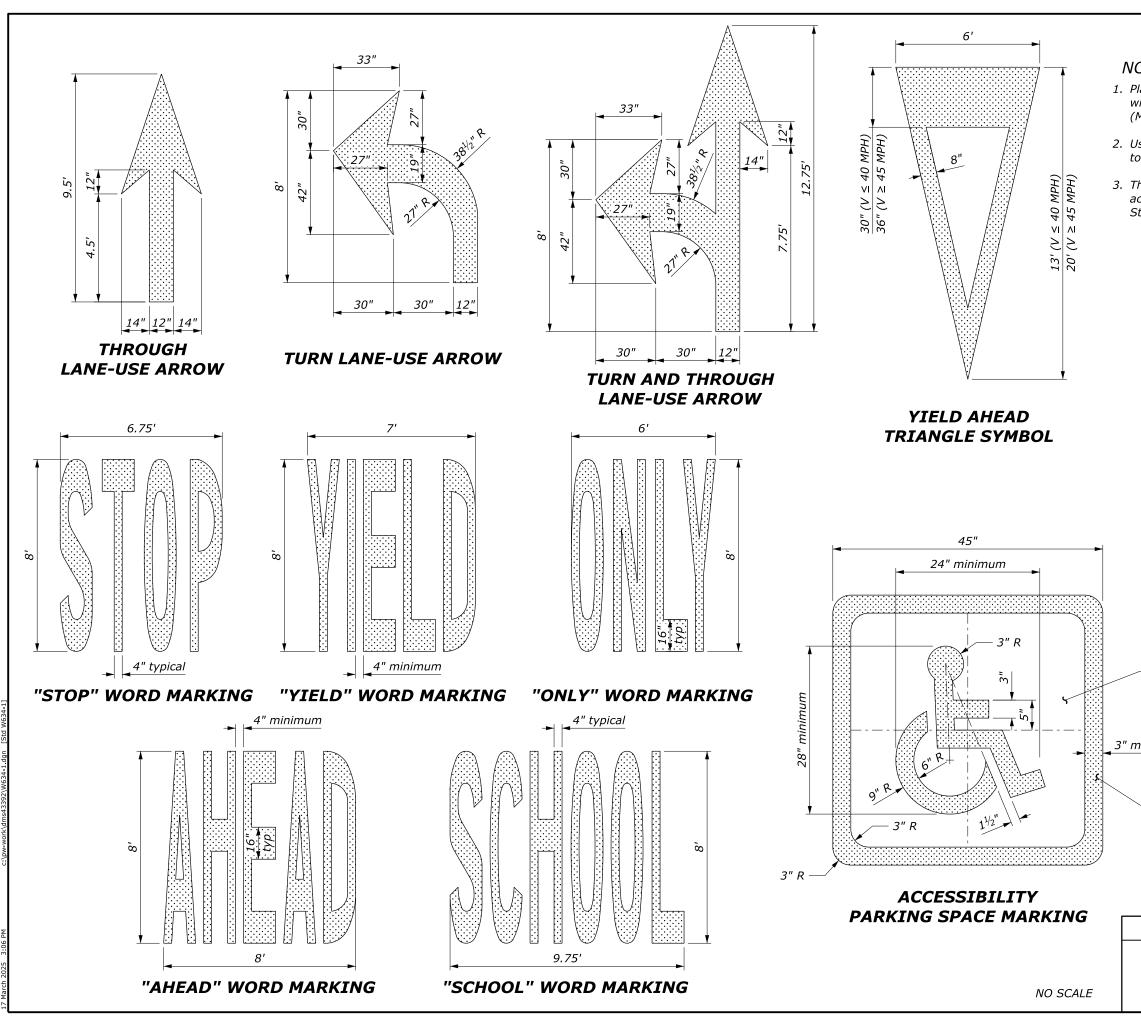

## NOTE:

1. Place pavement word and symbol markings in accordance with the "Manual on Uniform Traffic Control Devices" (MUTCD), current edition.

2. Use the current edition of the "Standard Highway Signs" to size all letters, numerals and symbols.

*3. The Accessibility Parking Space marking only includes the accessibility symbol unless a border is shown in the Striping Plans.* 

| PAVEMENT MARKING AREAS                  |      |  |
|-----------------------------------------|------|--|
| TYPE                                    | SQFT |  |
| Through Lane-Use Arrow                  | 12   |  |
| Turn Lane-Use Arrow                     | 16   |  |
| Turn and Through Lane-Use Arrow         | 26   |  |
| Yield Ahead Triangle (V≤40 MPH)         | 26   |  |
| Yield Ahead Triangle (V≥45 MPH)         | 37   |  |
| Accessibility Marking (symbol only)     | 2    |  |
| Accessibility Marking w/ border (White) | 5    |  |
| Accessibility Marking w/ border (Blue)  | 9    |  |
| AHEAD Word Marking                      | 30   |  |
| ONLY Word Marking                       | 21   |  |
| SCHOOL Word Marking                     | 33   |  |
| STOP Word Marking                       | 22   |  |
| YIELD Word Marking                      | 24   |  |

- Blue background when border shown in the Striping Plans

3" minimum

 White border when shown in the Striping Plans

| U.S. DEPARTMENT OF TRANSPORTATION, FHWA<br>OFFICE OF FEDERAL LANDS HIGHWAY | WFL STANDARD<br>W634-1        |  |
|----------------------------------------------------------------------------|-------------------------------|--|
| PAVEMENT MARKINGS                                                          | SPECIFICATION<br>FP-24, FP-14 |  |
| SYMBOLS AND WORDS                                                          | APPROVED FOR USE<br>9/2024    |  |