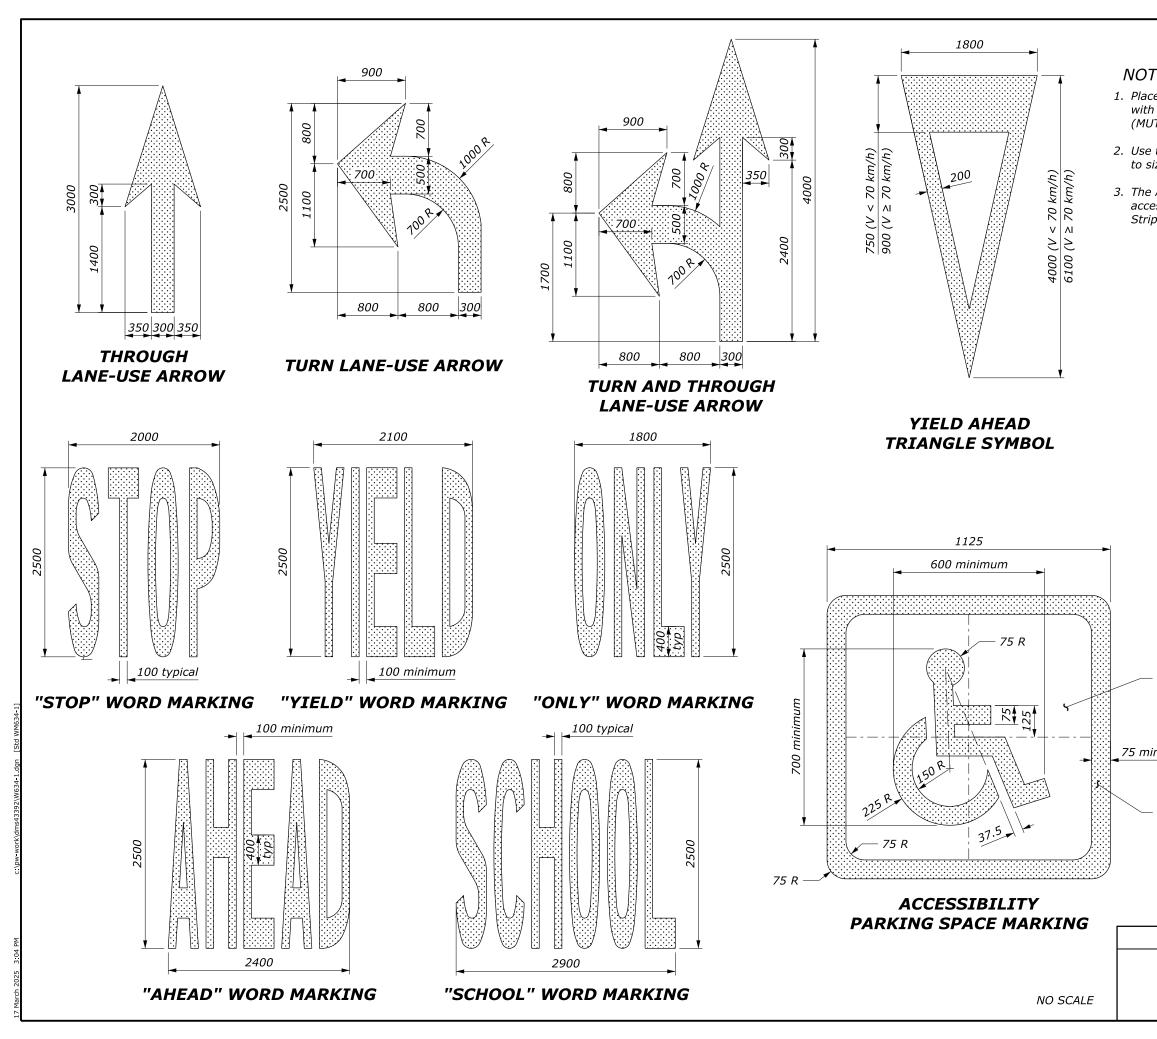

|                                                                                                                                                                                                                                                                                                                                             | DJECT                                                              | SHEET                          |
|---------------------------------------------------------------------------------------------------------------------------------------------------------------------------------------------------------------------------------------------------------------------------------------------------------------------------------------------|--------------------------------------------------------------------|--------------------------------|
|                                                                                                                                                                                                                                                                                                                                             |                                                                    |                                |
| E:                                                                                                                                                                                                                                                                                                                                          |                                                                    |                                |
| pavement word and symbol markings i<br>the ''Manual on Uniform Traffic Control i<br>'CD), current edition.                                                                                                                                                                                                                                  |                                                                    |                                |
| he current edition of the "Standard Higl<br>e all letters, numerals and symbols.                                                                                                                                                                                                                                                            | hway Signs"                                                        |                                |
| Accessibility Parking Space marking only<br>ssibility symbol unless a border is showr<br>ing Plans.                                                                                                                                                                                                                                         |                                                                    |                                |
|                                                                                                                                                                                                                                                                                                                                             |                                                                    |                                |
| PAVEMENT MARKING AR                                                                                                                                                                                                                                                                                                                         | FAS                                                                | 1                              |
| TYPE                                                                                                                                                                                                                                                                                                                                        | $\frac{LAS}{m^2}$                                                  | 1                              |
| Through Lane-Use Arrow                                                                                                                                                                                                                                                                                                                      | 1.1                                                                | 1                              |
| Turn Lane-Use Arrow                                                                                                                                                                                                                                                                                                                         | 1.5                                                                | 1                              |
| Turn and Through Lane-Use Arrow                                                                                                                                                                                                                                                                                                             | 2.5                                                                |                                |
| Yield Ahead Triangle (V<70 km/h)                                                                                                                                                                                                                                                                                                            | 2.4                                                                |                                |
| Yield Ahead Triangle (V≥70 km/h)                                                                                                                                                                                                                                                                                                            | 3.3                                                                | 1                              |
| Accessibility Marking (symbol only)                                                                                                                                                                                                                                                                                                         | 0.1                                                                |                                |
| Accessibility Marking w/ border (Whi                                                                                                                                                                                                                                                                                                        | ite) 0.5                                                           | 1                              |
| Accessibility Marking w/ border (Blue                                                                                                                                                                                                                                                                                                       |                                                                    | -                              |
| AHEAD Word Marking                                                                                                                                                                                                                                                                                                                          | 2.8                                                                | -                              |
| ONLY Word Marking                                                                                                                                                                                                                                                                                                                           | 2.0                                                                | -                              |
|                                                                                                                                                                                                                                                                                                                                             |                                                                    | -                              |
|                                                                                                                                                                                                                                                                                                                                             |                                                                    |                                |
| SCHOOL Word Marking                                                                                                                                                                                                                                                                                                                         | 3.1                                                                | 1                              |
| SCHOOL Word Marking<br>STOP Word Marking                                                                                                                                                                                                                                                                                                    | 2.0                                                                | -                              |
| SCHOOL Word Marking                                                                                                                                                                                                                                                                                                                         |                                                                    | -                              |
| SCHOOL Word Marking<br>STOP Word Marking                                                                                                                                                                                                                                                                                                    | 2.0                                                                |                                |
| SCHOOL Word Marking<br>STOP Word Marking<br>YIELD Word Marking<br>Blue background when border<br>shown in the Striping Plans                                                                                                                                                                                                                | 2.0                                                                |                                |
| SCHOOL Word Marking<br>STOP Word Marking<br>YIELD Word Marking<br>Blue background when border<br>shown in the Striping Plans                                                                                                                                                                                                                | 2.0<br>2.2                                                         |                                |
| SCHOOL Word Marking   STOP Word Marking   YIELD Word Marking   Blue background when border   shown in the Striping Plans   imum   White border when shown   in the Striping Plans   This drawing contains Metric units o                                                                                                                    | f measure.<br>eters.<br>WFL STAM                                   | 84-1                           |
| SCHOOL Word Marking   STOP Word Marking   YIELD Word Marking   Blue background when border   shown in the Striping Plans   imum   White border when shown   in the Striping Plans   This drawing contains Metric units o   Dimensions without units are millime   U.S. DEPARTMENT OF TRANSPORTATION, FHWA   OFFICE OF FEDERAL LANDS HIGHWAY | 2.0<br>2.2<br>f measure.<br>eters.<br>WFL STAN<br>WM63<br>SPECIFIC | 84-1<br>ATION                  |
| SCHOOL Word Marking   STOP Word Marking   YIELD Word Marking   Blue background when border   shown in the Striping Plans   wimum   White border when shown   in the Striping Plans   This drawing contains Metric units o   Dimensions without units are millime   U.S. DEPARTMENT OF TRANSPORTATION, FHWA                                  | f measure.<br>eters.<br>WFL STAM                                   | 8 <b>4-1</b><br>ation<br>FP-14 |