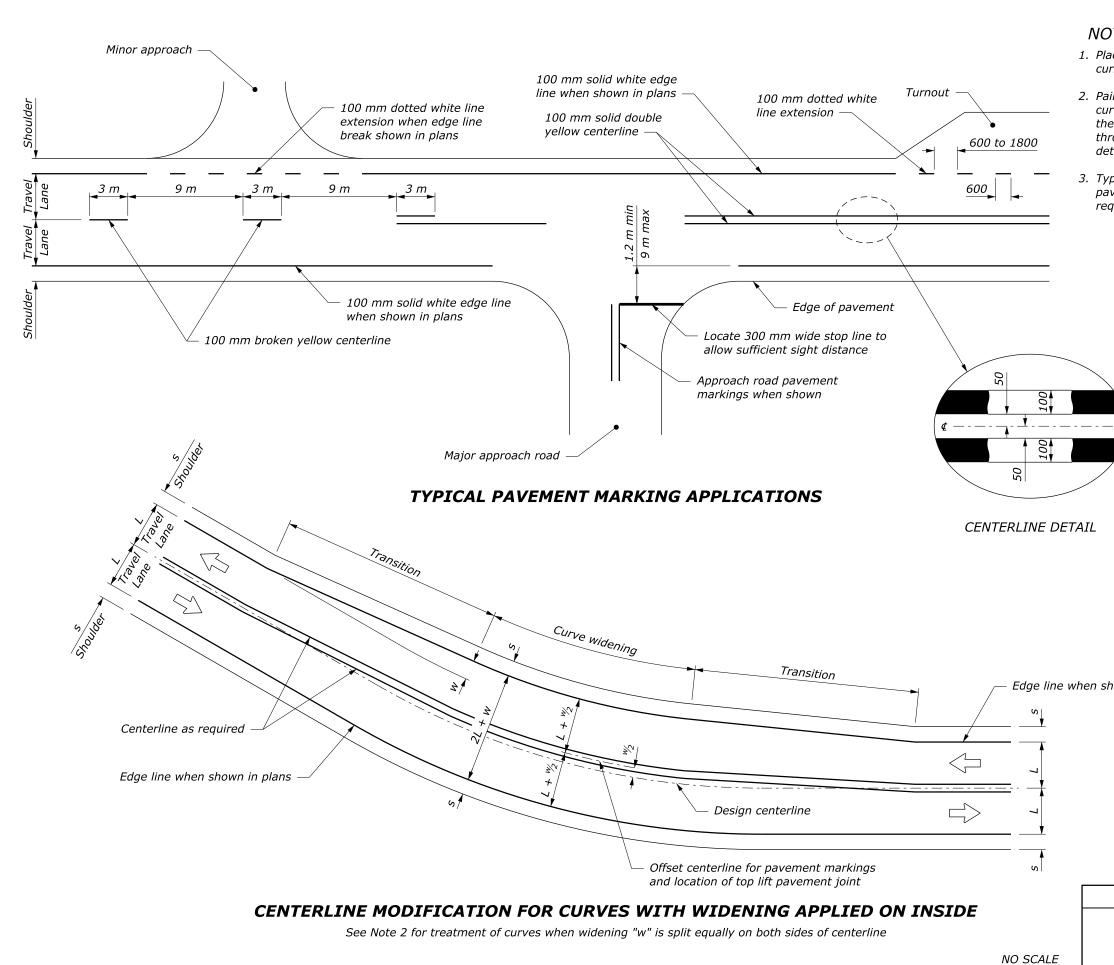

|                                                                                                                                                                       | DROJECT                                                     |                     | SHEET  |
|-----------------------------------------------------------------------------------------------------------------------------------------------------------------------|-------------------------------------------------------------|---------------------|--------|
|                                                                                                                                                                       | PROJECT                                                     |                     | NUMBER |
|                                                                                                                                                                       |                                                             |                     |        |
| DTE:                                                                                                                                                                  |                                                             |                     |        |
| ace edge line pavement markir.<br>rb interface when curb is prese                                                                                                     |                                                             | icrete              |        |
| int centerline pavement marki<br>rve widening "w" to achieve ec<br>e roadway. Maintain a constar<br>roughout the curve widening a<br>tails for curve widening transit | qual lane widths w<br>nt shoulder width<br>rea. See staking | vithin              |        |
| pical pavement marking width<br>vement markings when shown<br>quired by the maintaining ager                                                                          | on the plans or v                                           |                     |        |
|                                                                                                                                                                       |                                                             |                     |        |
|                                                                                                                                                                       |                                                             |                     |        |
|                                                                                                                                                                       |                                                             |                     |        |
|                                                                                                                                                                       |                                                             |                     |        |
|                                                                                                                                                                       |                                                             |                     |        |
|                                                                                                                                                                       |                                                             |                     |        |
| $\backslash$                                                                                                                                                          |                                                             |                     |        |
| <i>Increase spacing be</i><br><i>when shown in the</i><br><i>required by the ma</i>                                                                                   | plans or when                                               | nes                 |        |
|                                                                                                                                                                       |                                                             |                     |        |
|                                                                                                                                                                       |                                                             |                     |        |
|                                                                                                                                                                       |                                                             |                     |        |
|                                                                                                                                                                       |                                                             |                     |        |
|                                                                                                                                                                       |                                                             |                     |        |
|                                                                                                                                                                       |                                                             |                     |        |
|                                                                                                                                                                       |                                                             |                     |        |
|                                                                                                                                                                       |                                                             |                     |        |
|                                                                                                                                                                       |                                                             |                     |        |
| hown in plans                                                                                                                                                         |                                                             |                     |        |
|                                                                                                                                                                       |                                                             |                     |        |
|                                                                                                                                                                       |                                                             |                     |        |
|                                                                                                                                                                       |                                                             |                     |        |
|                                                                                                                                                                       |                                                             |                     |        |
|                                                                                                                                                                       |                                                             |                     |        |
|                                                                                                                                                                       |                                                             |                     |        |
|                                                                                                                                                                       |                                                             |                     |        |
|                                                                                                                                                                       |                                                             |                     |        |
| U.S. DEPARTMENT OF TRANSPORTA<br>OFFICE OF FEDERAL LANDS HI                                                                                                           |                                                             | WFL STAN            |        |
| OF ICE OF FEDERAL LANDS HI                                                                                                                                            | GHWAI                                                       | W634<br>SPECIFICA   | _      |
| LINEAR                                                                                                                                                                |                                                             | FP-24, F            | P-14   |
| PAVEMENT MAR                                                                                                                                                          | KINGS                                                       | APPROVED F<br>9/202 |        |
|                                                                                                                                                                       |                                                             |                     |        |

|                                                                                                                                                                | PROJECT                                                    |                       | SHEET<br>NUMBER |  |
|----------------------------------------------------------------------------------------------------------------------------------------------------------------|------------------------------------------------------------|-----------------------|-----------------|--|
|                                                                                                                                                                |                                                            |                       |                 |  |
| DTE:                                                                                                                                                           |                                                            |                       |                 |  |
| ace edge line pavement markings at asphalt/concrete<br>rb interface when curb is present.                                                                      |                                                            |                       |                 |  |
| int centerline pavement mari<br>rve widening "w" to achieve of<br>e roadway. Maintain a const<br>roughout the curve widening<br>tails for curve widening trans | equal lane widths<br>ant shoulder widt<br>area. See stakin | within<br>h "s"       |                 |  |
| pical pavement marking widt<br>vement markings when show<br>quired by the maintaining ag                                                                       | n on the plans o                                           |                       |                 |  |
|                                                                                                                                                                |                                                            |                       |                 |  |
|                                                                                                                                                                |                                                            |                       |                 |  |
|                                                                                                                                                                |                                                            |                       |                 |  |
|                                                                                                                                                                |                                                            |                       |                 |  |
| Increase spacing<br>when shown in the<br>required by the m                                                                                                     | e plans or when                                            |                       |                 |  |
|                                                                                                                                                                |                                                            |                       |                 |  |
|                                                                                                                                                                |                                                            |                       |                 |  |
|                                                                                                                                                                |                                                            |                       |                 |  |
|                                                                                                                                                                |                                                            |                       |                 |  |
|                                                                                                                                                                |                                                            |                       |                 |  |
| hown in plans                                                                                                                                                  |                                                            |                       |                 |  |
|                                                                                                                                                                |                                                            |                       |                 |  |
|                                                                                                                                                                |                                                            |                       |                 |  |
|                                                                                                                                                                |                                                            |                       |                 |  |
| This drawing contains <b>N</b><br>Dimensions without uni                                                                                                       | ts are millimeters                                         | 5.                    |                 |  |
| U.S. DEPARTMENT OF TRANSPORTA<br>OFFICE OF FEDERAL LANDS HI                                                                                                    |                                                            | WFL STAN<br>WM63      |                 |  |
| LINEAR                                                                                                                                                         |                                                            | SPECIFIC/<br>FP-24, F | P-14            |  |
| PAVEMENT MARI                                                                                                                                                  | KINGS                                                      | APPROVED F<br>9/203   |                 |  |