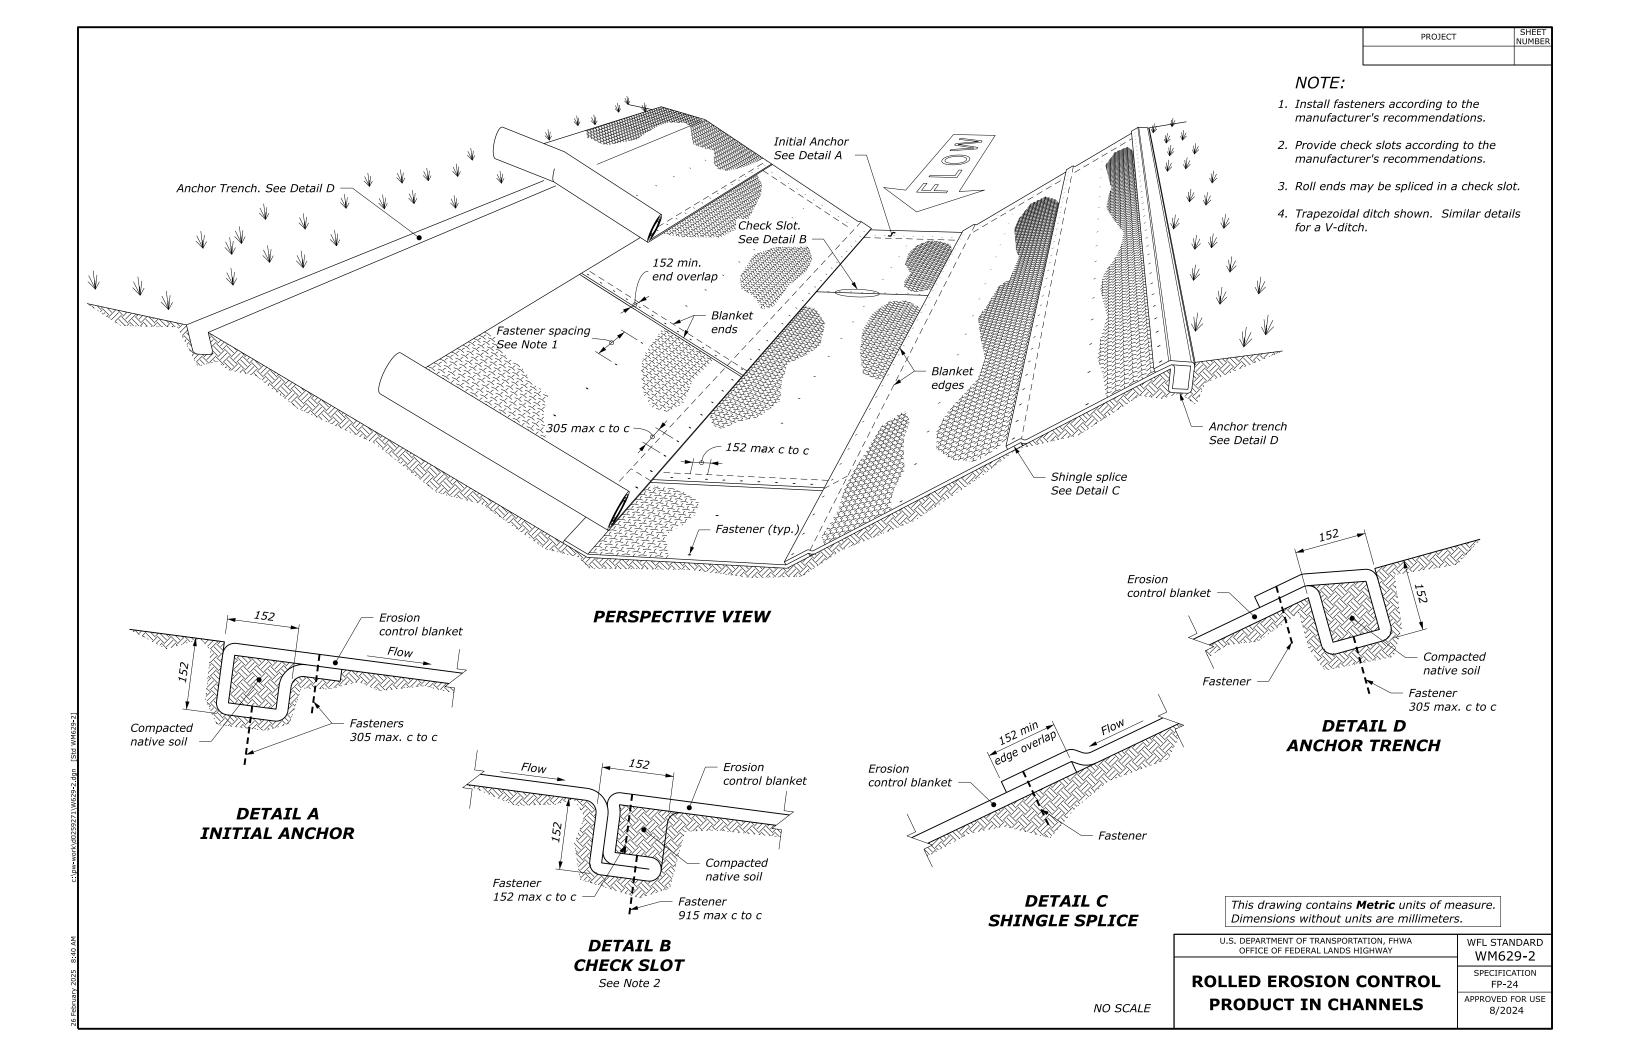

|                                                                                                                  | PROJECT  |                            | SHEET<br>NUMBER |
|------------------------------------------------------------------------------------------------------------------|----------|----------------------------|-----------------|
|                                                                                                                  |          |                            |                 |
| NOTE:                                                                                                            |          |                            |                 |
| 1. Install fasteners according to the manufacturer's recommendations.                                            |          |                            |                 |
| 2. Overlap in the direction of the prevailing wind.                                                              |          |                            |                 |
|                                                                                                                  |          |                            |                 |
|                                                                                                                  |          |                            |                 |
| X.                                                                                                               |          |                            |                 |
|                                                                                                                  |          |                            |                 |
|                                                                                                                  |          |                            |                 |
|                                                                                                                  |          |                            |                 |
|                                                                                                                  |          |                            |                 |
|                                                                                                                  |          |                            |                 |
| 、<br>、                                                                                                           |          |                            |                 |
|                                                                                                                  |          |                            |                 |
|                                                                                                                  |          |                            |                 |
| × )                                                                                                              |          |                            |                 |
|                                                                                                                  |          | B                          |                 |
|                                                                                                                  |          | Ø                          |                 |
|                                                                                                                  |          |                            |                 |
|                                                                                                                  |          | 4 F2 T                     | ,               |
|                                                                                                                  | // — 152 | 2 x 152 Tre                | encn            |
|                                                                                                                  | ¥        |                            |                 |
|                                                                                                                  |          |                            |                 |
|                                                                                                                  |          |                            |                 |
|                                                                                                                  |          |                            |                 |
|                                                                                                                  |          |                            |                 |
|                                                                                                                  |          |                            |                 |
|                                                                                                                  |          |                            |                 |
|                                                                                                                  |          |                            |                 |
|                                                                                                                  |          |                            |                 |
|                                                                                                                  |          |                            |                 |
|                                                                                                                  |          |                            |                 |
|                                                                                                                  |          |                            |                 |
| <i>This drawing contains <b>Metric</b> units of measure.</i><br><i>Dimensions without units are millimeters.</i> |          |                            |                 |
| U.S. DEPARTMENT OF TRANSPORTA<br>OFFICE OF FEDERAL LANDS HI                                                      |          | WFL STAN                   |                 |
| OLLED EROSION O                                                                                                  | ONTROL   | SPECIFIC/<br>FP-2          | TION            |
| PRODUCT ON SLOPES                                                                                                |          | APPROVED FOR USE<br>8/2024 |                 |
|                                                                                                                  |          | 0/20                       | _ '             |