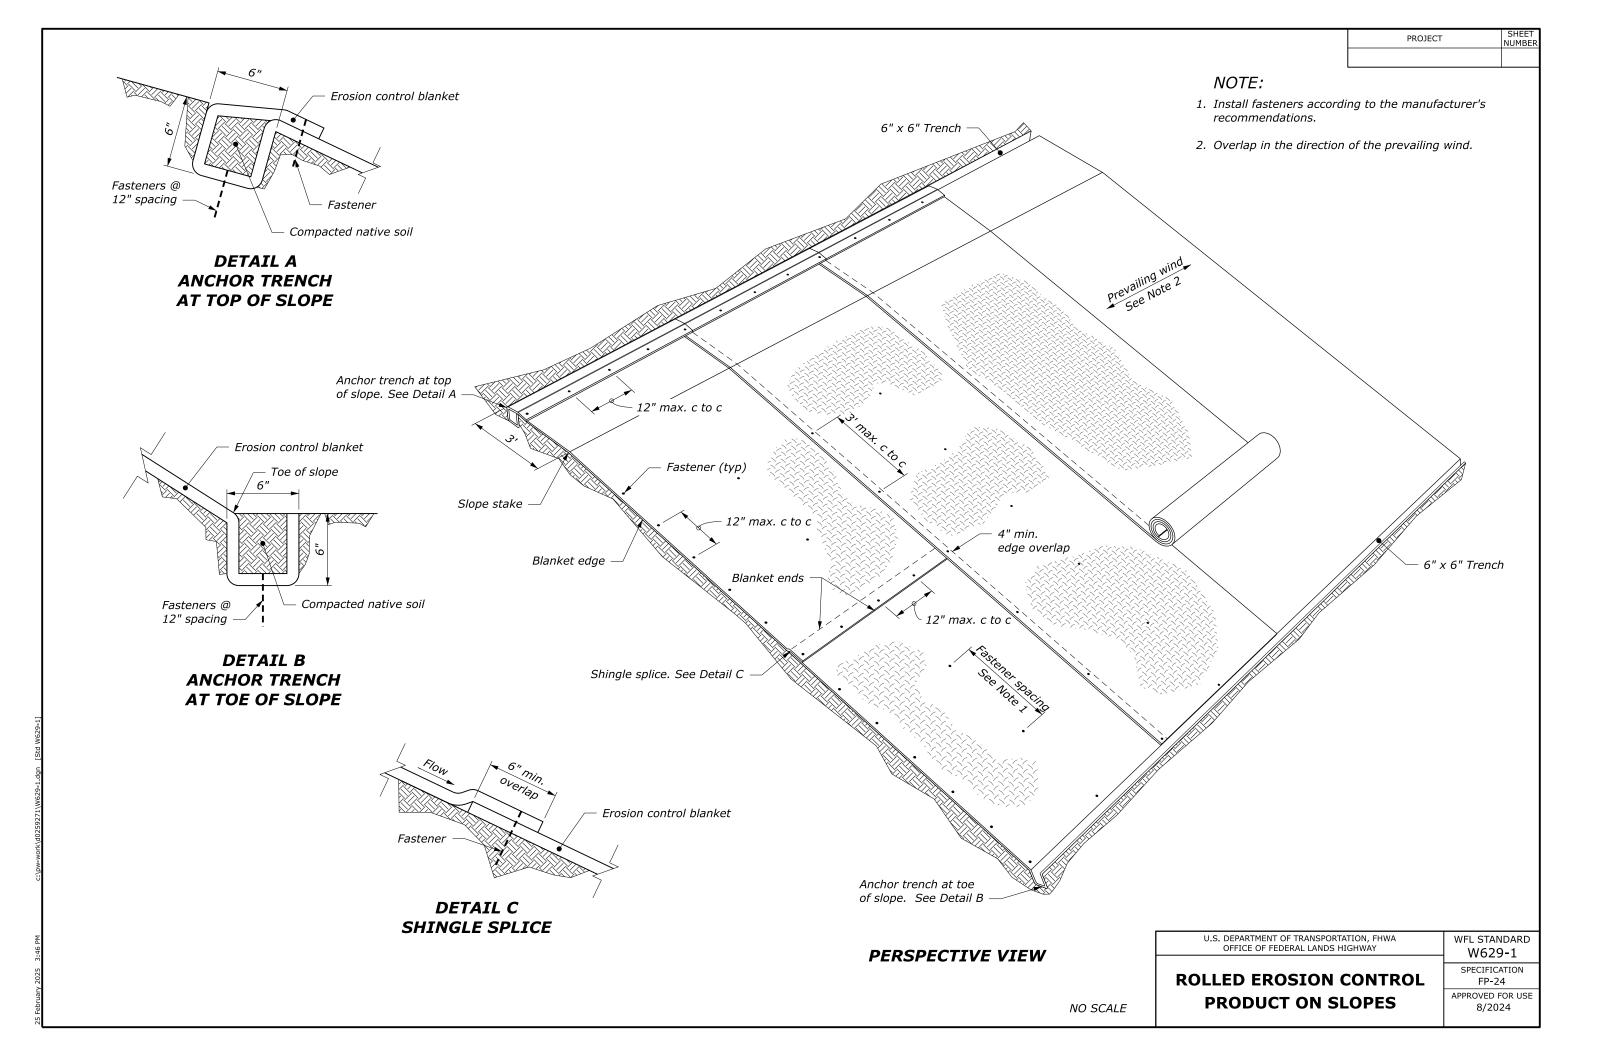

|                                                                                                                  | PROJECT  |                            | SHEET<br>NUMBER |
|------------------------------------------------------------------------------------------------------------------|----------|----------------------------|-----------------|
|                                                                                                                  |          |                            |                 |
| NOTE:                                                                                                            |          |                            |                 |
| 1. Install fasteners according to the manufacturer's recommendations.                                            |          |                            |                 |
| 2. Overlap in the direction of the prevailing wind.                                                              |          |                            |                 |
|                                                                                                                  |          |                            |                 |
|                                                                                                                  |          |                            |                 |
| X.                                                                                                               |          |                            |                 |
|                                                                                                                  |          |                            |                 |
|                                                                                                                  |          |                            |                 |
|                                                                                                                  |          |                            |                 |
|                                                                                                                  |          |                            |                 |
|                                                                                                                  |          |                            |                 |
| 、<br>、                                                                                                           |          |                            |                 |
|                                                                                                                  |          |                            |                 |
|                                                                                                                  |          |                            |                 |
| × )                                                                                                              |          |                            |                 |
|                                                                                                                  |          | B                          |                 |
|                                                                                                                  |          | Ø                          |                 |
|                                                                                                                  |          |                            |                 |
|                                                                                                                  |          | 4 F2 T                     | ,               |
|                                                                                                                  | // — 152 | 2 x 152 Tre                | encn            |
|                                                                                                                  | ¥        |                            |                 |
|                                                                                                                  |          |                            |                 |
|                                                                                                                  |          |                            |                 |
|                                                                                                                  |          |                            |                 |
|                                                                                                                  |          |                            |                 |
|                                                                                                                  |          |                            |                 |
|                                                                                                                  |          |                            |                 |
|                                                                                                                  |          |                            |                 |
|                                                                                                                  |          |                            |                 |
|                                                                                                                  |          |                            |                 |
|                                                                                                                  |          |                            |                 |
|                                                                                                                  |          |                            |                 |
| <i>This drawing contains <b>Metric</b> units of measure.</i><br><i>Dimensions without units are millimeters.</i> |          |                            |                 |
| U.S. DEPARTMENT OF TRANSPORTA<br>OFFICE OF FEDERAL LANDS HI                                                      |          | WFL STAN                   |                 |
| OLLED EROSION O                                                                                                  | ONTROL   | SPECIFIC/<br>FP-2          | TION            |
| PRODUCT ON SLOPES                                                                                                |          | APPROVED FOR USE<br>8/2024 |                 |
|                                                                                                                  |          | 0/20                       | _ '             |