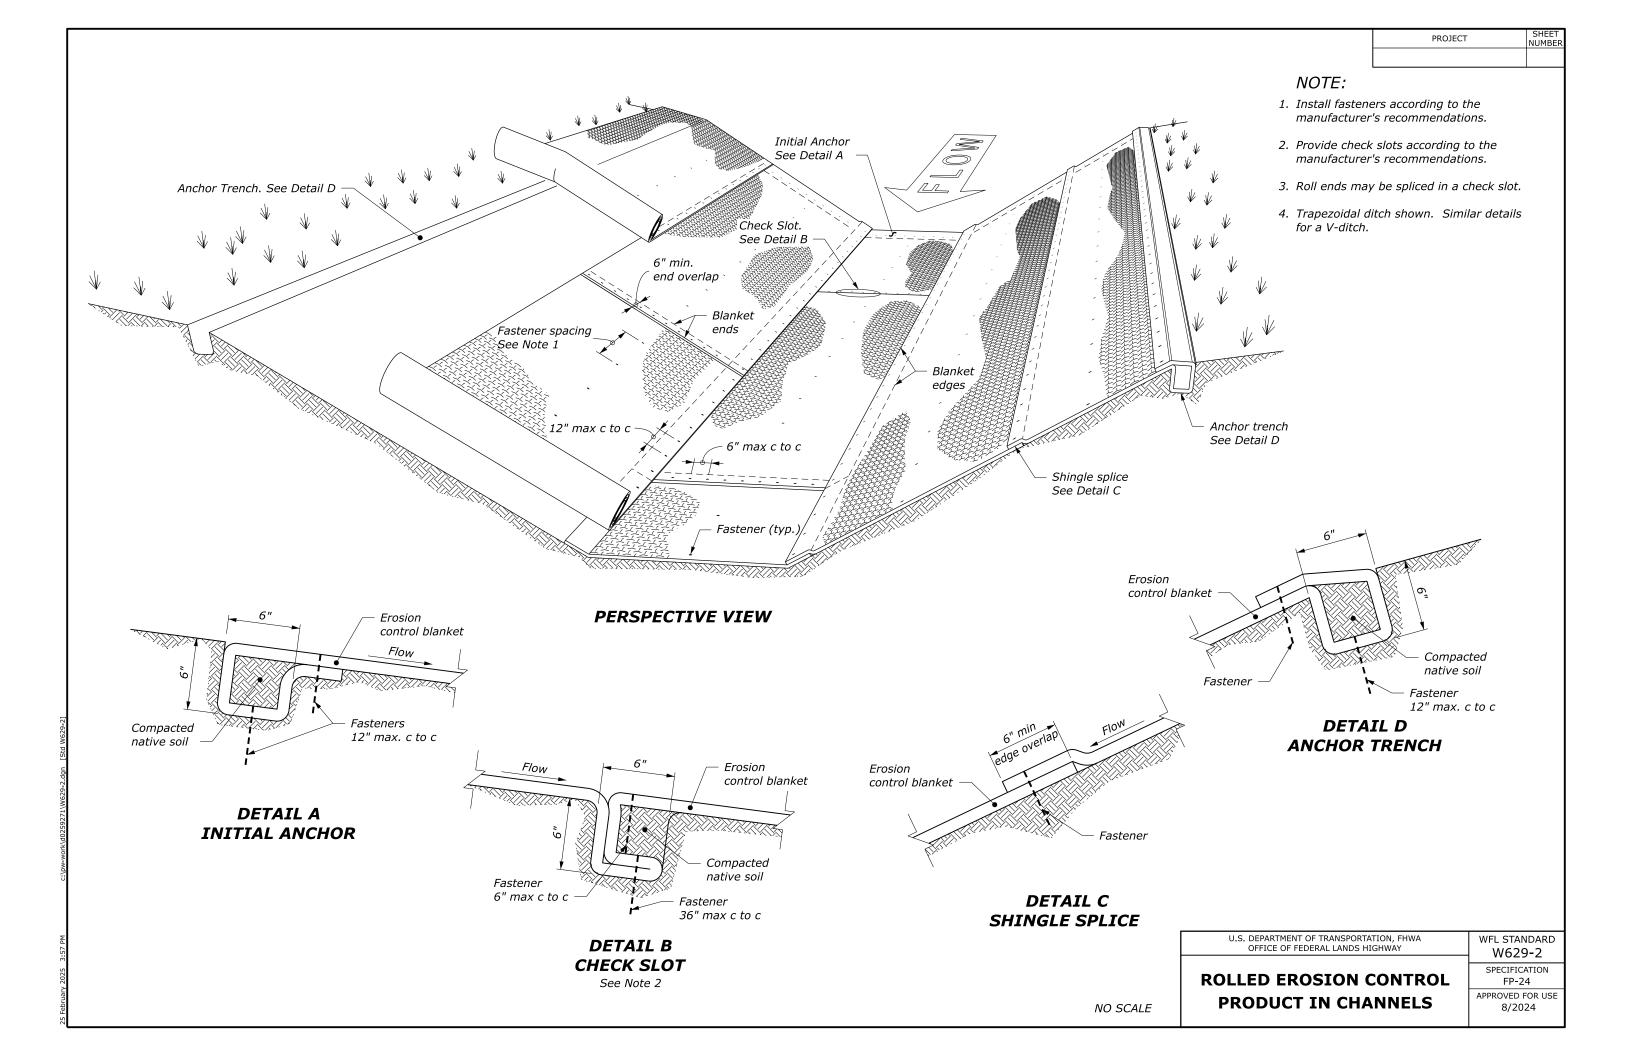

|                                                                                                                  | PROJECT  |                            | SHEET<br>NUMBER |
|------------------------------------------------------------------------------------------------------------------|----------|----------------------------|-----------------|
|                                                                                                                  |          |                            |                 |
| NOTE:                                                                                                            |          |                            |                 |
| 1. Install fasteners according to the manufacturer's recommendations.                                            |          |                            |                 |
| 2. Overlap in the direction of the prevailing wind.                                                              |          |                            |                 |
|                                                                                                                  |          |                            |                 |
|                                                                                                                  |          |                            |                 |
| X.                                                                                                               |          |                            |                 |
|                                                                                                                  |          |                            |                 |
|                                                                                                                  |          |                            |                 |
|                                                                                                                  |          |                            |                 |
|                                                                                                                  |          |                            |                 |
|                                                                                                                  |          |                            |                 |
| 、<br>、                                                                                                           |          |                            |                 |
|                                                                                                                  |          |                            |                 |
|                                                                                                                  |          |                            |                 |
| × )                                                                                                              |          |                            |                 |
|                                                                                                                  |          | B                          |                 |
|                                                                                                                  |          | Ø                          |                 |
|                                                                                                                  |          |                            |                 |
|                                                                                                                  |          | 4 F2 T                     | ,               |
|                                                                                                                  | // — 152 | 2 x 152 Tre                | encn            |
|                                                                                                                  | ¥        |                            |                 |
|                                                                                                                  |          |                            |                 |
|                                                                                                                  |          |                            |                 |
|                                                                                                                  |          |                            |                 |
|                                                                                                                  |          |                            |                 |
|                                                                                                                  |          |                            |                 |
|                                                                                                                  |          |                            |                 |
|                                                                                                                  |          |                            |                 |
|                                                                                                                  |          |                            |                 |
|                                                                                                                  |          |                            |                 |
|                                                                                                                  |          |                            |                 |
|                                                                                                                  |          |                            |                 |
| <i>This drawing contains <b>Metric</b> units of measure.</i><br><i>Dimensions without units are millimeters.</i> |          |                            |                 |
| U.S. DEPARTMENT OF TRANSPORTA<br>OFFICE OF FEDERAL LANDS HI                                                      |          | WFL STAN                   |                 |
| OLLED EROSION O                                                                                                  | ONTROL   | SPECIFIC/<br>FP-2          | TION            |
| PRODUCT ON SLOPES                                                                                                |          | APPROVED FOR USE<br>8/2024 |                 |
|                                                                                                                  |          | 0/20                       | _ '             |