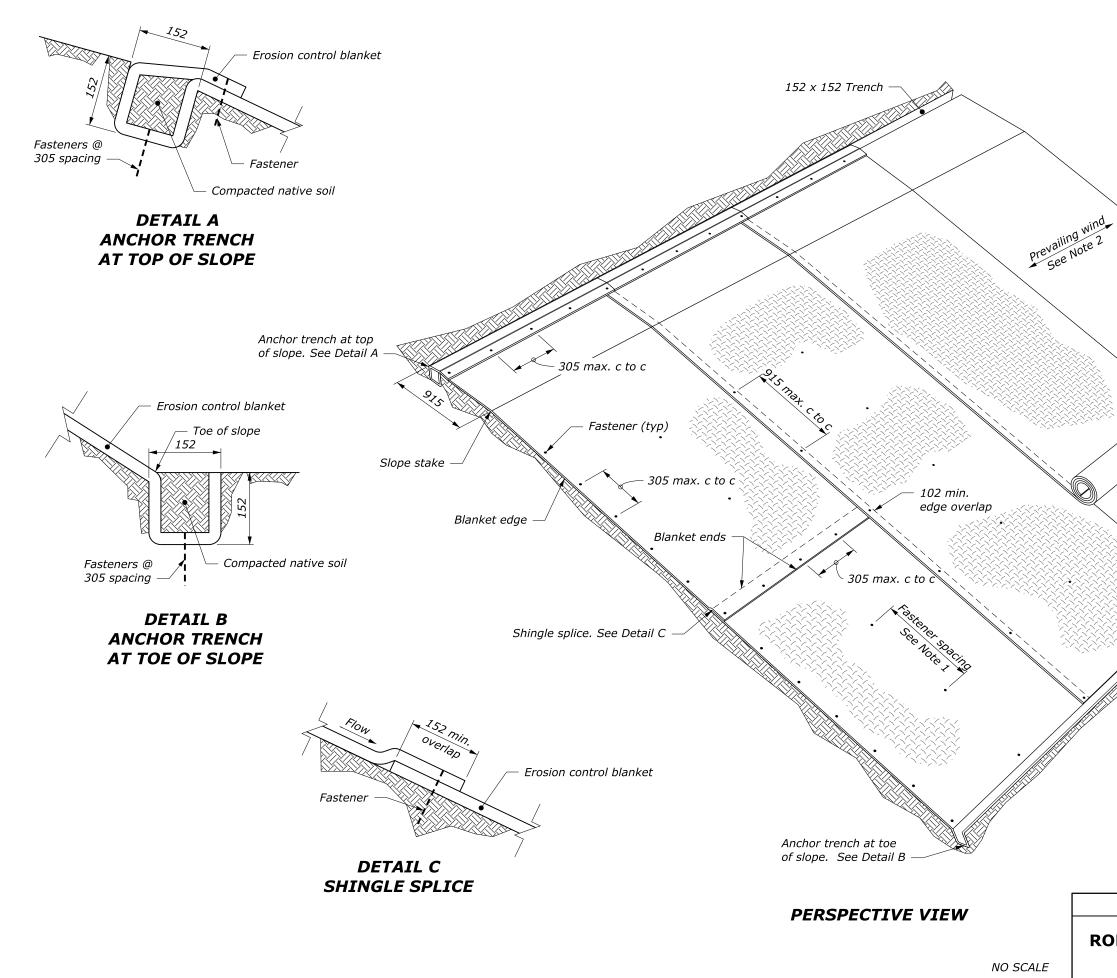

|                                                                                                                  | PROJECT  |                            | SHEET<br>NUMBER |
|------------------------------------------------------------------------------------------------------------------|----------|----------------------------|-----------------|
|                                                                                                                  |          |                            |                 |
| NOTE:                                                                                                            |          |                            |                 |
| 1. Install fasteners according to the manufacturer's recommendations.                                            |          |                            |                 |
| 2. Overlap in the direction of the prevailing wind.                                                              |          |                            |                 |
|                                                                                                                  |          |                            |                 |
|                                                                                                                  |          |                            |                 |
| X.                                                                                                               |          |                            |                 |
|                                                                                                                  |          |                            |                 |
|                                                                                                                  |          |                            |                 |
|                                                                                                                  |          |                            |                 |
|                                                                                                                  |          |                            |                 |
|                                                                                                                  |          |                            |                 |
| 、<br>、                                                                                                           |          |                            |                 |
|                                                                                                                  |          |                            |                 |
|                                                                                                                  |          |                            |                 |
| × )                                                                                                              |          |                            |                 |
|                                                                                                                  |          | B                          |                 |
|                                                                                                                  |          | Ø                          |                 |
|                                                                                                                  |          |                            |                 |
|                                                                                                                  |          | 4 F2 T                     | ,               |
|                                                                                                                  | // — 152 | 2 x 152 Tre                | encn            |
|                                                                                                                  | ¥        |                            |                 |
|                                                                                                                  |          |                            |                 |
|                                                                                                                  |          |                            |                 |
|                                                                                                                  |          |                            |                 |
|                                                                                                                  |          |                            |                 |
|                                                                                                                  |          |                            |                 |
|                                                                                                                  |          |                            |                 |
|                                                                                                                  |          |                            |                 |
|                                                                                                                  |          |                            |                 |
|                                                                                                                  |          |                            |                 |
|                                                                                                                  |          |                            |                 |
|                                                                                                                  |          |                            |                 |
| <i>This drawing contains <b>Metric</b> units of measure.</i><br><i>Dimensions without units are millimeters.</i> |          |                            |                 |
| U.S. DEPARTMENT OF TRANSPORTA<br>OFFICE OF FEDERAL LANDS HI                                                      |          | WFL STAN                   |                 |
| OLLED EROSION O                                                                                                  | ONTROL   | SPECIFIC/<br>FP-2          | TION            |
| PRODUCT ON SLOPES                                                                                                |          | APPROVED FOR USE<br>8/2024 |                 |
|                                                                                                                  |          | 0/20                       | _ '             |