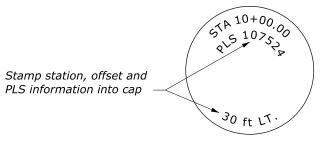

|                                                                                                                                                                                                         | PROJECT                                                      |                                   | NUMBER  |
|---------------------------------------------------------------------------------------------------------------------------------------------------------------------------------------------------------|--------------------------------------------------------------|-----------------------------------|---------|
|                                                                                                                                                                                                         |                                                              |                                   |         |
| TE:                                                                                                                                                                                                     |                                                              |                                   |         |
| nt-of-Way Witness Post:<br>a 1829 mm long flexible pla<br>less posts brown, green or o<br>ch surroundings. Attach a '<br>lue to the post. Permanenti<br>PLS date of survey to the fi<br>gned alignment. | other suitable col<br>"Survey Marker V<br>ly attach the Stat | ors to<br>Vitness"<br>tion, offse |         |
| witness post when Right-of<br>mbly is required.                                                                                                                                                         | -Way witness po                                              | st                                |         |
| monuments using a profess<br>ording to the requirements o                                                                                                                                               |                                                              |                                   |         |
| ion and distances based on                                                                                                                                                                              | Right-of-Way ce                                              | nterline.                         |         |
| all markers so that the cent<br>13 mm from the point esta                                                                                                                                               |                                                              | ot more                           |         |
|                                                                                                                                                                                                         |                                                              |                                   |         |
|                                                                                                                                                                                                         |                                                              |                                   |         |
|                                                                                                                                                                                                         |                                                              |                                   |         |
|                                                                                                                                                                                                         |                                                              |                                   |         |
|                                                                                                                                                                                                         |                                                              |                                   |         |
|                                                                                                                                                                                                         |                                                              |                                   |         |
| tation, offset and<br>rmation into cap                                                                                                                                                                  | 10 m LT.                                                     |                                   |         |
| C                                                                                                                                                                                                       | AP DETAIL                                                    |                                   |         |
|                                                                                                                                                                                                         |                                                              |                                   |         |
|                                                                                                                                                                                                         |                                                              |                                   |         |
|                                                                                                                                                                                                         |                                                              |                                   |         |
|                                                                                                                                                                                                         |                                                              |                                   |         |
|                                                                                                                                                                                                         |                                                              |                                   |         |
|                                                                                                                                                                                                         |                                                              |                                   |         |
| This drawing contains <b>M</b><br>Dimensions without unit                                                                                                                                               |                                                              |                                   |         |
| U.S. DEPARTMENT OF TRANSPORTA<br>OFFICE OF FEDERAL LANDS HI                                                                                                                                             |                                                              | WFL STA                           |         |
| <b>RIGHT-OF-W</b>                                                                                                                                                                                       | AY                                                           | SPECIFIC<br>FP-24,                | ATION   |
| MONUMENTAT                                                                                                                                                                                              |                                                              | APPROVED                          | FOR USE |