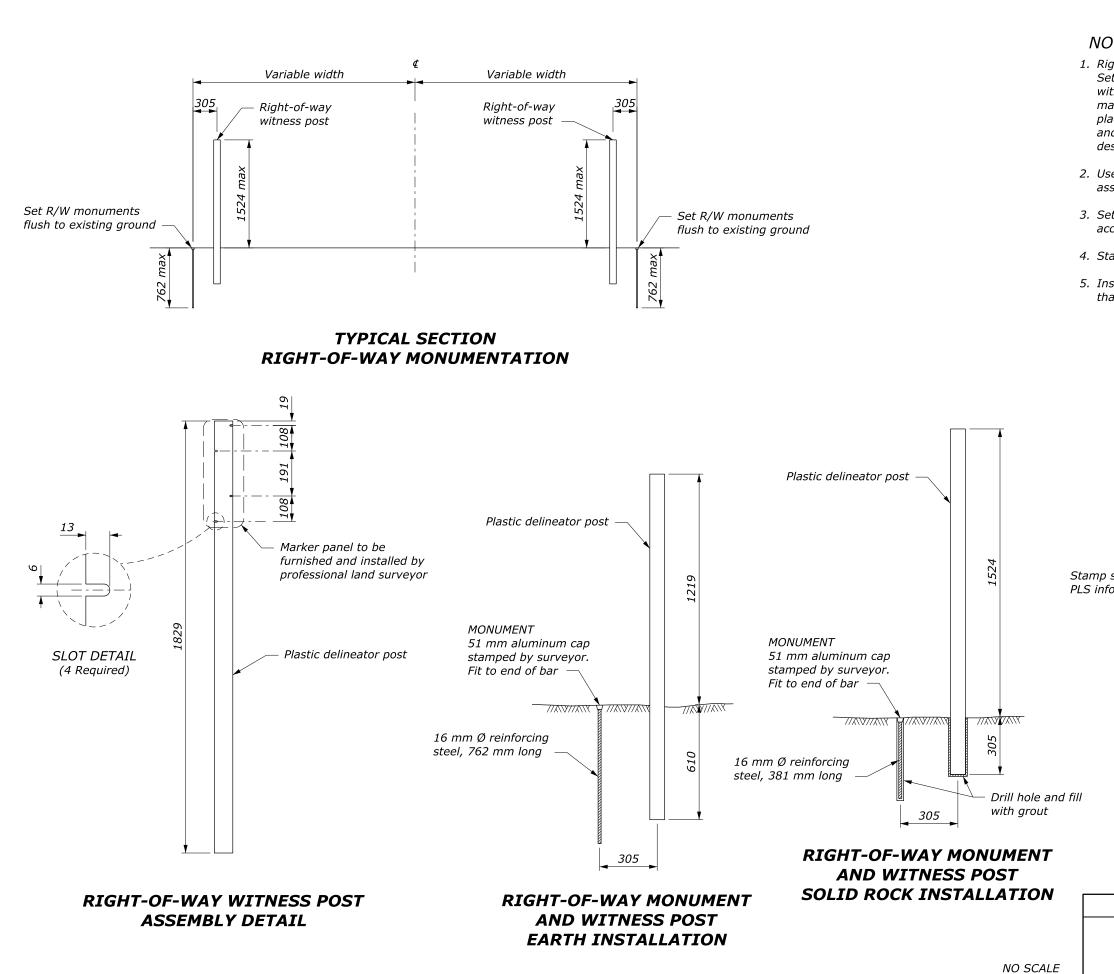

|                                                                                                                                                                                                         | PROJECT                                                      |                                   | NUMBER  |
|---------------------------------------------------------------------------------------------------------------------------------------------------------------------------------------------------------|--------------------------------------------------------------|-----------------------------------|---------|
|                                                                                                                                                                                                         |                                                              |                                   |         |
| TE:                                                                                                                                                                                                     |                                                              |                                   |         |
| nt-of-Way Witness Post:<br>a 1829 mm long flexible pla<br>less posts brown, green or o<br>ch surroundings. Attach a '<br>lue to the post. Permanenti<br>PLS date of survey to the fi<br>gned alignment. | other suitable col<br>"Survey Marker V<br>ly attach the Stat | ors to<br>Vitness"<br>tion, offse |         |
| witness post when Right-of<br>mbly is required.                                                                                                                                                         | -Way witness po                                              | st                                |         |
| monuments using a profess<br>ording to the requirements o                                                                                                                                               |                                                              |                                   |         |
| ion and distances based on                                                                                                                                                                              | Right-of-Way ce                                              | nterline.                         |         |
| all markers so that the cent<br>13 mm from the point esta                                                                                                                                               |                                                              | ot more                           |         |
|                                                                                                                                                                                                         |                                                              |                                   |         |
|                                                                                                                                                                                                         |                                                              |                                   |         |
|                                                                                                                                                                                                         |                                                              |                                   |         |
|                                                                                                                                                                                                         |                                                              |                                   |         |
|                                                                                                                                                                                                         |                                                              |                                   |         |
|                                                                                                                                                                                                         |                                                              |                                   |         |
| tation, offset and<br>rmation into cap                                                                                                                                                                  | 10 m LT.                                                     |                                   |         |
| C                                                                                                                                                                                                       | AP DETAIL                                                    |                                   |         |
|                                                                                                                                                                                                         |                                                              |                                   |         |
|                                                                                                                                                                                                         |                                                              |                                   |         |
|                                                                                                                                                                                                         |                                                              |                                   |         |
|                                                                                                                                                                                                         |                                                              |                                   |         |
|                                                                                                                                                                                                         |                                                              |                                   |         |
|                                                                                                                                                                                                         |                                                              |                                   |         |
| This drawing contains <b>M</b><br>Dimensions without unit                                                                                                                                               |                                                              |                                   |         |
| U.S. DEPARTMENT OF TRANSPORTA<br>OFFICE OF FEDERAL LANDS HI                                                                                                                                             |                                                              | WFL STA                           |         |
| <b>RIGHT-OF-W</b>                                                                                                                                                                                       | AY                                                           | SPECIFIC<br>FP-24,                | ATION   |
| MONUMENTAT                                                                                                                                                                                              |                                                              | APPROVED                          | FOR USE |