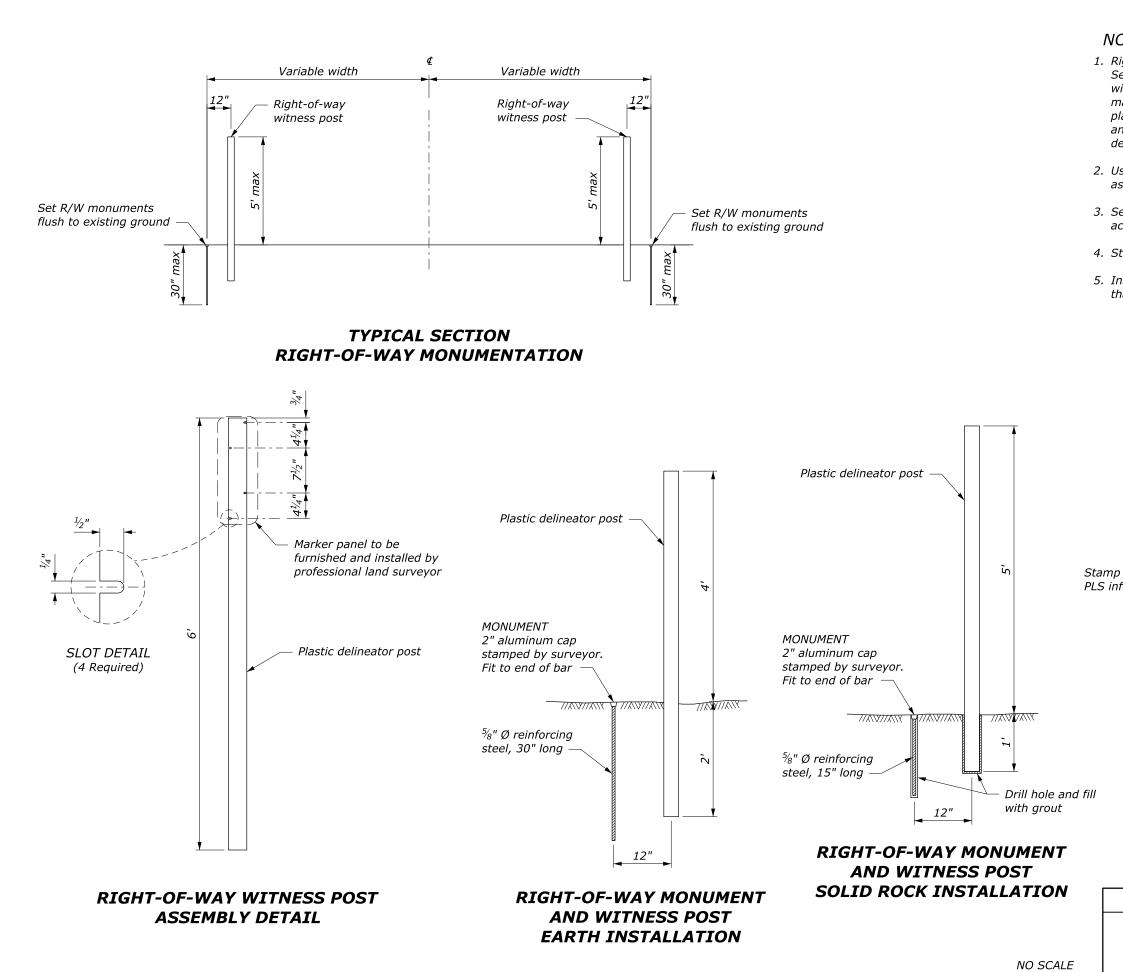

## NOTE:

1. Right-of-Way Witness Post: Set a 6 foot long flexible plastic post. Make right-of-way witness posts brown, green or other suitable colors to match surroundings. Attach a "Survey Marker Witness" plaque to the post. Permanently attach the Station, offset and PLS date of survey to the front of the post facing the designed alignment.

2. Use witness post when Right-of-Way witness post assembly is required.

3. Set monuments using a professional land surveyor according to the requirements of the state code.

4. Station and distances based on Right-of-Way centerline.

5. Install markers so that the center of the cap is not more than  $\frac{1}{2}$ " from the point established.