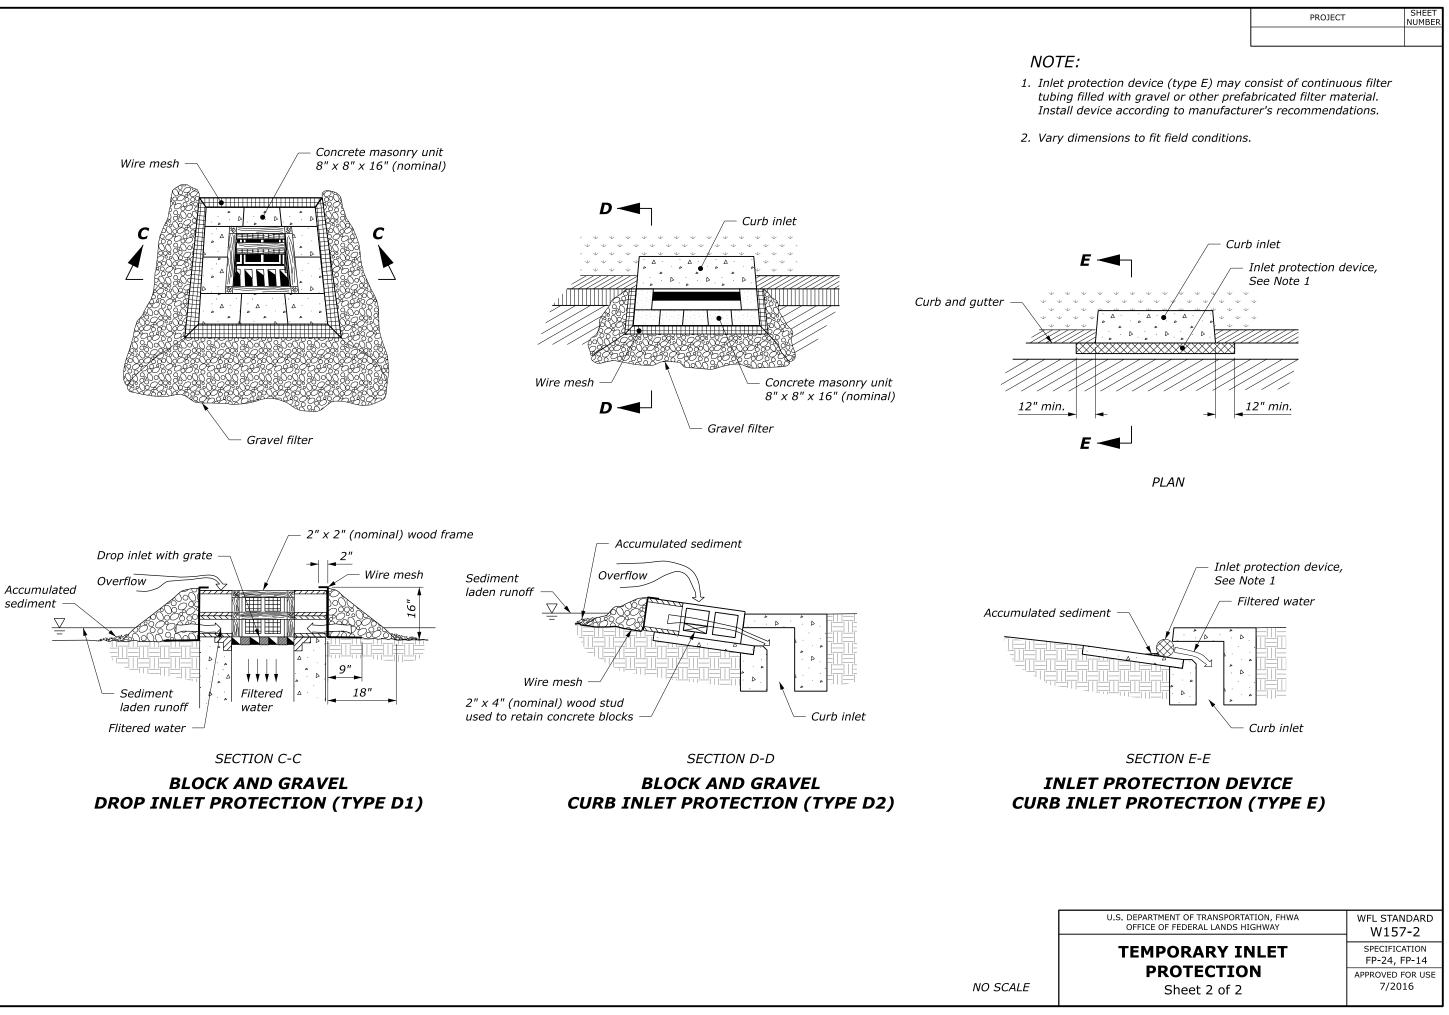

| N                                                                                                                                                     | APPROVED I<br>7/20                                                  | OR USE          |
| Sheet 1 of 2                                                                                                                                                                                                                                                                                                          |                                                                                                                                                       | ,,20                                                                |                 |





|                                                                                                                                                                                                                                                                                                        |                                                                                                                                                     |                                                                               | NUMBER |  |
|--------------------------------------------------------------------------------------------------------------------------------------------------------------------------------------------------------------------------------------------------------------