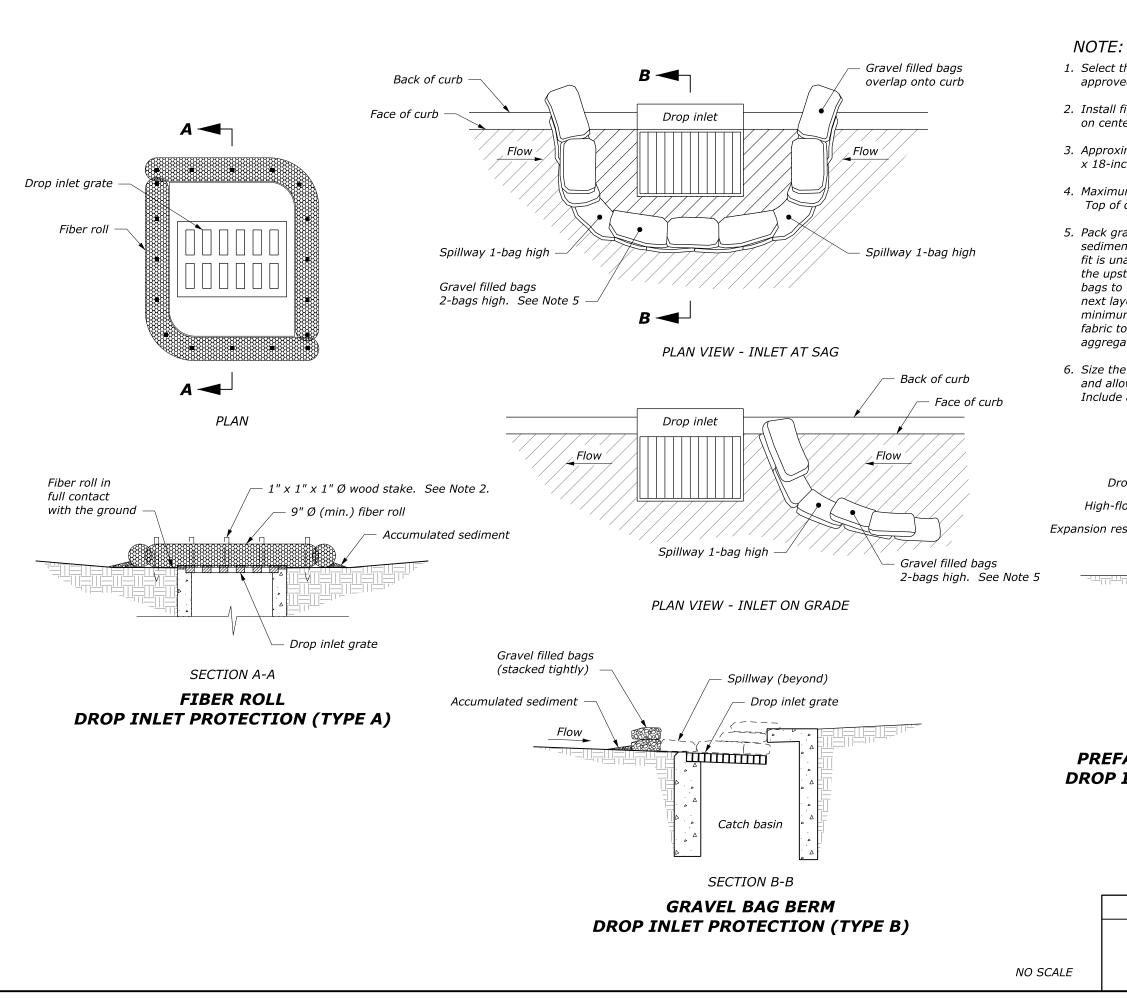

|                                                                                                                                                                                                                                                                                                                       | PROJECT                                                                                                                                               |                                                                     | SHEET<br>NUMBER |
|-----------------------------------------------------------------------------------------------------------------------------------------------------------------------------------------------------------------------------------------------------------------------------------------------------------------------|-------------------------------------------------------------------------------------------------------------------------------------------------------|---------------------------------------------------------------------|-----------------|
|                                                                                                                                                                                                                                                                                                                       |                                                                                                                                                       |                                                                     |                 |
|                                                                                                                                                                                                                                                                                                                       |                                                                                                                                                       |                                                                     |                 |
| the inlet protection device to fit<br>ed.                                                                                                                                                                                                                                                                             | field conditions a                                                                                                                                    | 35                                                                  |                 |
| fiber rolls with stakes spaced neer. Drive stakes 12-inches (m                                                                                                                                                                                                                                                        |                                                                                                                                                       |                                                                     |                 |
| imate finished dimension of gra<br>ches.                                                                                                                                                                                                                                                                              | avel bags is 12-in                                                                                                                                    | ches                                                                |                 |
| ım top of gravel bag spillway e<br>curve minus 1-inch.                                                                                                                                                                                                                                                                | levation =                                                                                                                                            |                                                                     |                 |
| avel filled bags tightly togethen<br>nt flows between or underneat<br>pachievable, install geotextile fi-<br>tream face of the bags. Place<br>the spillway elevation. Ancho-<br>yer of bags on top of it. Extend<br>of 18-inches upstream of th<br>o the top of the fabric with clea<br>ate between 2 and 3-inches in | h the bags. When<br>lter, class 2, type<br>fabric over the to<br>r the fabric by pla<br>the geotextile fa<br>e bags. Cover ge<br>an, silt-free coarse | re tight<br>C along<br>p of the<br>acing the<br>bric a<br>cotextile |                 |
| e prefabricated filter insert (Typ<br>ow collected material removal v<br>a high-flow bypass in the inse                                                                                                                                                                                                               | vithout spillage.                                                                                                                                     | op inlet                                                            |                 |
|                                                                                                                                                                                                                                                                                                                       |                                                                                                                                                       |                                                                     |                 |
|                                                                                                                                                                                                                                                                                                                       |                                                                                                                                                       |                                                                     |                 |
| op inlet grate —                                                                                                                                                                                                                                                                                                      |                                                                                                                                                       |                                                                     |                 |
|                                                                                                                                                                                                                                                                                                                       |                                                                                                                                                       |                                                                     |                 |
| low bypass                                                                                                                                                                                                                                                                                                            | Dump strap                                                                                                                                            | os (2 each                                                          | )               |
|                                                                                                                                                                                                                                                                                                                       |                                                                                                                                                       |                                                                     |                 |
|                                                                                                                                                                                                                                                                                                                       | Lifting loc                                                                                                                                           | ops (2 eac                                                          | n)              |
|                                                                                                                                                                                                                                                                                                                       | - Prefabricated fi                                                                                                                                    | lter insert                                                         |                 |
|                                                                                                                                                                                                                                                                                                                       |                                                                                                                                                       |                                                                     |                 |
| <u>_</u>                                                                                                                                                                                                                                                                                                              |                                                                                                                                                       |                                                                     |                 |
| ABRICATED FILTER<br>INLET PROTECTION<br>See Note 6                                                                                                                                                                                                                                                                    |                                                                                                                                                       |                                                                     |                 |
| U.S. DEPARTMENT OF TRANSPORTA<br>OFFICE OF FEDERAL LANDS HI                                                                                                                                                                                                                                                           |                                                                                                                                                       | WFL STAN                                                            |                 |
| TEMPORARY IN                                                                                                                                                                                                                                                                                                          | ILET                                                                                                                                                  | SPECIFIC<br>FP-24, I                                                | ATION           |
| PROTECTIO                                                                                                                                                                                                                                                                                                             | N                                                                                                                                                     | APPROVED I<br>7/20                                                  | OR USE          |
| Sheet 1 of 2                                                                                                                                                                                                                                                                                                          |                                                                                                                                                       | ,,20                                                                |                 |