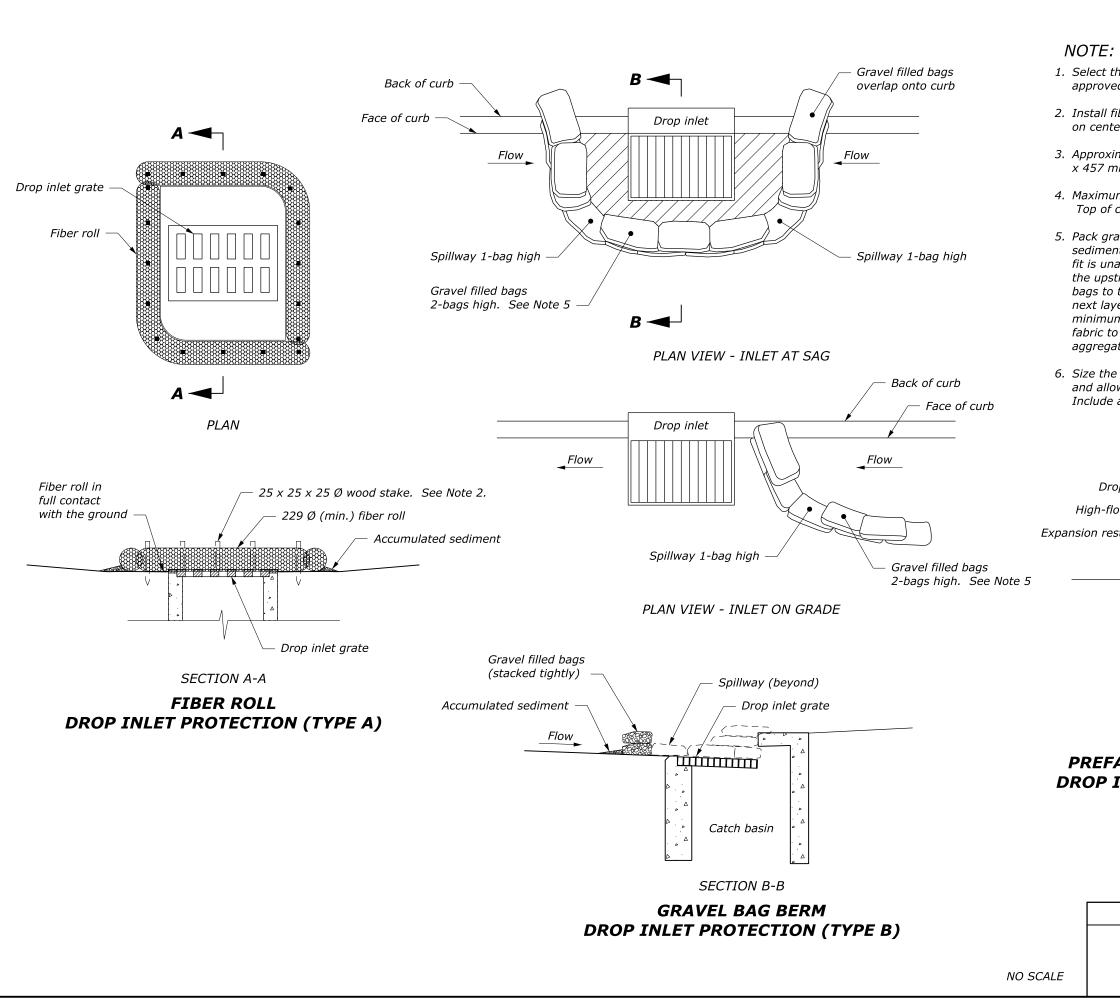

|                                                                                                                                                                                                                                                                                                        |                                                                                                                                                     |                                                                               | NUMBER |  |
|--------------------------------------------------------------------------------------------------------------------------------------------------------------------------------------------------------------------------------------------------------------------------------------------------------|-----------------------------------------------------------------------------------------------------------------------------------------------------|-------------------------------------------------------------------------------|--------|--|
|                                                                                                                                                                                                                                                                                                        |                                                                                                                                                     |                                                                               |        |  |
| ,                                                                                                                                                                                                                                                                                                      |                                                                                                                                                     |                                                                               |        |  |
| he inlet protection device to a<br>ed.                                                                                                                                                                                                                                                                 | fit field conditions                                                                                                                                | s as                                                                          |        |  |
| fiber rolls with stakes spaced<br>er. Drive stakes 305 mm (m                                                                                                                                                                                                                                           |                                                                                                                                                     |                                                                               |        |  |
| imate finished dimension of g<br>nm.                                                                                                                                                                                                                                                                   | ravel bags is 305                                                                                                                                   | mm                                                                            |        |  |
| ım top of gravel bag spillway<br>curve minus 25 mm.                                                                                                                                                                                                                                                    | elevation =                                                                                                                                         |                                                                               |        |  |
| avel filled bags tightly togeth<br>nt flows between or undernea<br>achievable, install geotextile<br>tream face of the bags. Place<br>the spillway elevation. Anch<br>ver of bags on top of it. Exter<br>m of 457 mm upstream of th<br>o the top of the fabric with cle<br>ate between 51 and 76 mm in | ath the bags. Wh<br>filter, class 2, typ<br>e fabric over the<br>or the fabric by p<br>of the geotextile<br>e bags. Cover ge<br>ean, silt-free coar | ere tight<br>be C along<br>top of the<br>blacing the<br>fabric a<br>eotextile |        |  |
| e prefabricated filter insert (T<br>w collected material remova<br>a high-flow bypass in the ins                                                                                                                                                                                                       | without spillage.                                                                                                                                   |                                                                               |        |  |
|                                                                                                                                                                                                                                                                                                        |                                                                                                                                                     |                                                                               |        |  |
|                                                                                                                                                                                                                                                                                                        |                                                                                                                                                     |                                                                               |        |  |
|                                                                                                                                                                                                                                                                                                        |                                                                                                                                                     |                                                                               |        |  |
| op inlet grate —                                                                                                                                                                                                                                                                                       |                                                                                                                                                     |                                                                               |        |  |
| ow bypass — Dump straps (2 each)                                                                                                                                                                                                                                                                       |                                                                                                                                                     |                                                                               |        |  |
| straint                                                                                                                                                                                                                                                                                                | 1                                                                                                                                                   | oops (2 ea                                                                    |        |  |
|                                                                                                                                                                                                                                                                                                        |                                                                                                                                                     |                                                                               |        |  |
|                                                                                                                                                                                                                                                                                                        | — Prefabricated                                                                                                                                     | filter inse                                                                   | rt     |  |
|                                                                                                                                                                                                                                                                                                        | , , crabilitateu                                                                                                                                    |                                                                               | -      |  |
|                                                                                                                                                                                                                                                                                                        |                                                                                                                                                     |                                                                               |        |  |
|                                                                                                                                                                                                                                                                                                        | — Drop inlet                                                                                                                                        |                                                                               |        |  |
|                                                                                                                                                                                                                                                                                                        |                                                                                                                                                     |                                                                               |        |  |
|                                                                                                                                                                                                                                                                                                        |                                                                                                                                                     |                                                                               |        |  |
| ABRICATED FILTE                                                                                                                                                                                                                                                                                        | R INSERT                                                                                                                                            |                                                                               |        |  |
| INLET PROTECTION (TYPE C)                                                                                                                                                                                                                                                                              |                                                                                                                                                     |                                                                               |        |  |
| See Note 6                                                                                                                                                                                                                                                                                             | -                                                                                                                                                   |                                                                               |        |  |
|                                                                                                                                                                                                                                                                                                        |                                                                                                                                                     |                                                                               |        |  |
|                                                                                                                                                                                                                                                                                                        |                                                                                                                                                     |                                                                               |        |  |
| This drawing contains <b>N</b><br>Dimensions without uni                                                                                                                                                                                                                                               |                                                                                                                                                     |                                                                               |        |  |
| U.S. DEPARTMENT OF TRANSPORTA<br>OFFICE OF FEDERAL LANDS HI                                                                                                                                                                                                                                            |                                                                                                                                                     | WFL STAN                                                                      |        |  |
| TEMPORARY IN                                                                                                                                                                                                                                                                                           | NLET                                                                                                                                                | SPECIFIC/<br>FP-24, F                                                         | ATION  |  |
| PROTECTIO                                                                                                                                                                                                                                                                                              | N                                                                                                                                                   | APPROVED F                                                                    | OR USE |  |
| Sheet 1 of 2                                                                                                                                                                                                                                                                                           |                                                                                                                                                     | 7/20                                                                          | 10     |  |