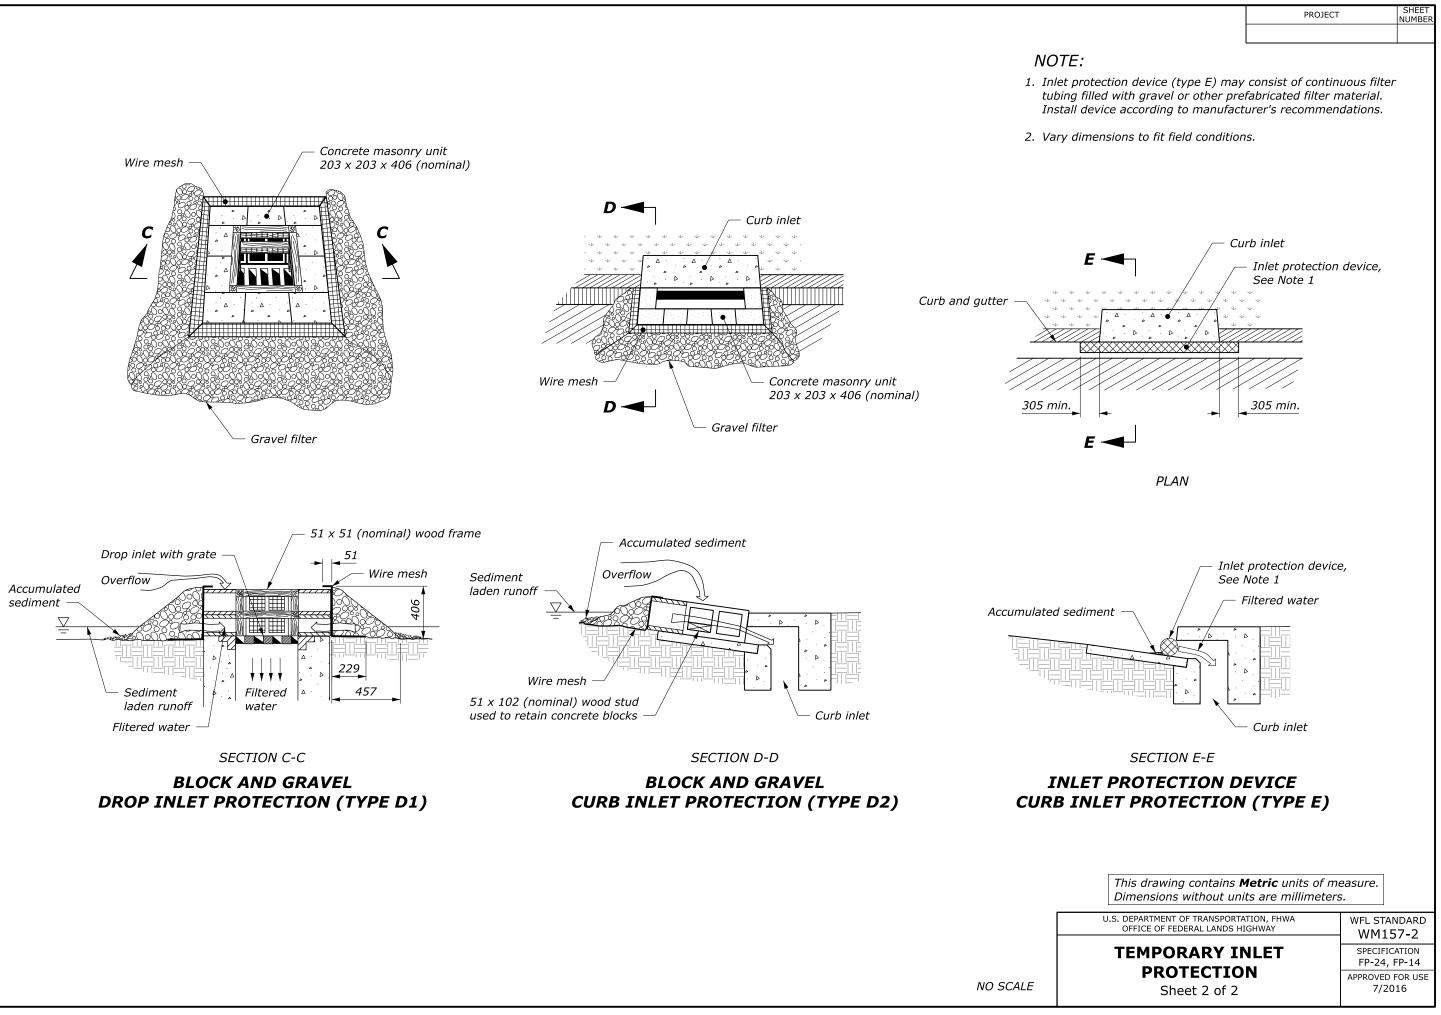

| N                                                                                                                                                   | APPROVED F                                                                    | OR USE |  |
| Sheet 1 of 2                                                                                                                                                                                                                                                                                           |                                                                                                                                                     | 7/20                                                                          | 10     |  |