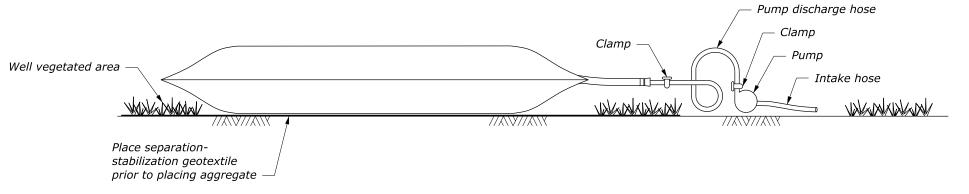

#### **ELEVATION VIEW**

# NOTE:

- 1. Locate bags in level areas (less than 5% grade). When level areas are not available, place geotextile and coarse aggregate to level the bags.
- 2. Locate bags in approved areas. Discharge onto stable, erosion resistant areas.
- 3. Locate bags in areas accessible by equipment for maintenance and removal.
- 4. Insert a maximum of one hose in each bag at any given time.
- 5. Replace bags when 50% of the sediment capacity has been reached and/or when there is a failure. Have spare bags on site for replacement.
- 6. Do not cut or empty filter bag onsite.
- 7. Do not permit discharge from the bags to drain back into work or access areas of the project.