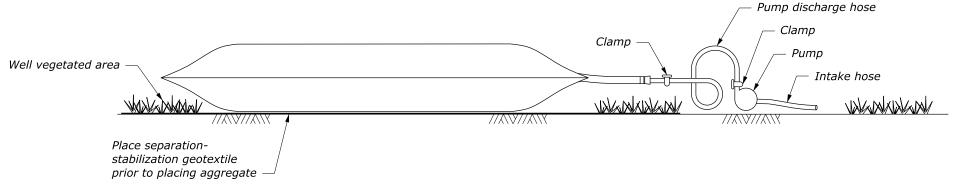

### PLAN VIEW

# Heavy duty lifting straps WELL VEGETATED Use 6" minimum depth clean crushed AREA aggregate only when leveling is required WELL VEGETATED AREA Clamp FLOW Sewn in spout Clamp Pump Intake hose Pump discharge hose Insert hose as specified by manufacturer and securely fasten with metal clamps WELL WELL VEGETATED VEGETATED AREA AREA

# NOTE:

- 1. Locate bags in level areas (less than 5% grade). When level areas are not available, place geotextile and coarse aggregate to level the bags.
- 2. Locate bags in approved areas. Discharge onto stable, erosion resistant areas.
- 3. Locate bags in areas accessible by equipment for maintenance and removal.
- 4. Insert a maximum of one hose in each bag at any given time.
- 5. Replace bags when 50% of the sediment capacity has been reached and/or when there is a failure. Have spare bags on site for replacement.
- 6. Do not cut or empty filter bag onsite.
- 7. Do not permit discharge from the bags to drain back into work or access areas of the project.