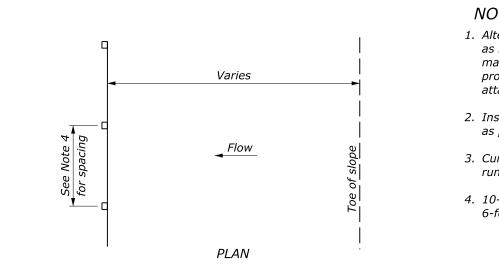

## SILT FENCE INSTALLATION AT TOE OF FILL

|                                                                                                                                                                                                                                                                                                                                                                                            |         | SHEET                                             |  |  |
|--------------------------------------------------------------------------------------------------------------------------------------------------------------------------------------------------------------------------------------------------------------------------------------------------------------------------------------------------------------------------------------------|---------|---------------------------------------------------|--|--|
|                                                                                                                                                                                                                                                                                                                                                                                            | PROJECT | NUMBER                                            |  |  |
| LIOTE L                                                                                                                                                                                                                                                                                                                                                                                    |         |                                                   |  |  |
| <ul> <li>NOTE:</li> <li>1. Alternate preassembled silt fence options will be allowed as long as specified dimensions are satisfied. Follow manufacturer's recommendations for installation procedures. All types must ensure silt fence remains attached to, and does not slide down, supporting posts.</li> <li>2. Install silt fence to follow the ground contours as closely</li> </ul> |         |                                                   |  |  |
| as possible.<br>3. Curve ends of silt fence upgrade to prevent water from<br>running around the ends.                                                                                                                                                                                                                                                                                      |         |                                                   |  |  |
| <ol> <li>4. 10-foot maximum spacing with silt fence reinforcement.</li> <li>6-foot maximum spacing without silt fence reinforcement.</li> </ol>                                                                                                                                                                                                                                            |         |                                                   |  |  |
|                                                                                                                                                                                                                                                                                                                                                                                            |         |                                                   |  |  |
| Steel or wood post<br>Geotextile fabric<br>Staple or tie<br>PLAN<br>END POSTS DETAIL                                                                                                                                                                                                                                                                                                       |         |                                                   |  |  |
|                                                                                                                                                                                                                                                                                                                                                                                            |         |                                                   |  |  |
| U.S. DEPARTMENT OF TRANSPORTAT<br>OFFICE OF FEDERAL LANDS HIG                                                                                                                                                                                                                                                                                                                              |         | WFL STANDARD<br>W157-1                            |  |  |
| SILT FENCE                                                                                                                                                                                                                                                                                                                                                                                 |         | SPECIFICATION<br>FP-24, FP-14<br>APPROVED FOR USE |  |  |
|                                                                                                                                                                                                                                                                                                                                                                                            |         | 10/2016                                           |  |  |