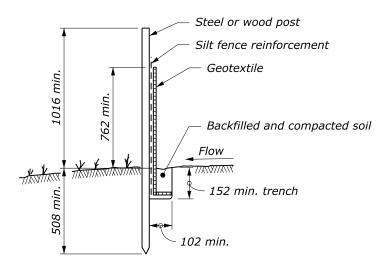

## POST AND GEOTEXTILE INSTALLATION DETAIL

## SILT FENCE INSTALLATION AT TOE OF FILL

|                                                                                                                                                                                                                                                                                                                                                                                            |         | SHEET                                             |  |  |
|--------------------------------------------------------------------------------------------------------------------------------------------------------------------------------------------------------------------------------------------------------------------------------------------------------------------------------------------------------------------------------------------|---------|---------------------------------------------------|--|--|
|                                                                                                                                                                                                                                                                                                                                                                                            | PROJECT | NUMBER                                            |  |  |
| LIOTE L                                                                                                                                                                                                                                                                                                                                                                                    |         |                                                   |  |  |
| <ul> <li>NOTE:</li> <li>1. Alternate preassembled silt fence options will be allowed as long as specified dimensions are satisfied. Follow manufacturer's recommendations for installation procedures. All types must ensure silt fence remains attached to, and does not slide down, supporting posts.</li> <li>2. Install silt fence to follow the ground contours as closely</li> </ul> |         |                                                   |  |  |
| as possible.<br>3. Curve ends of silt fence upgrade to prevent water from<br>running around the ends.                                                                                                                                                                                                                                                                                      |         |                                                   |  |  |
| <ol> <li>4. 10-foot maximum spacing with silt fence reinforcement.</li> <li>6-foot maximum spacing without silt fence reinforcement.</li> </ol>                                                                                                                                                                                                                                            |         |                                                   |  |  |
|                                                                                                                                                                                                                                                                                                                                                                                            |         |                                                   |  |  |
| Steel or wood post<br>Geotextile fabric<br>Staple or tie<br>PLAN<br>END POSTS DETAIL                                                                                                                                                                                                                                                                                                       |         |                                                   |  |  |
|                                                                                                                                                                                                                                                                                                                                                                                            |         |                                                   |  |  |
| U.S. DEPARTMENT OF TRANSPORTAT<br>OFFICE OF FEDERAL LANDS HIG                                                                                                                                                                                                                                                                                                                              |         | WFL STANDARD<br>W157-1                            |  |  |
| SILT FENCE                                                                                                                                                                                                                                                                                                                                                                                 |         | SPECIFICATION<br>FP-24, FP-14<br>APPROVED FOR USE |  |  |
|                                                                                                                                                                                                                                                                                                                                                                                            |         | 10/2016                                           |  |  |