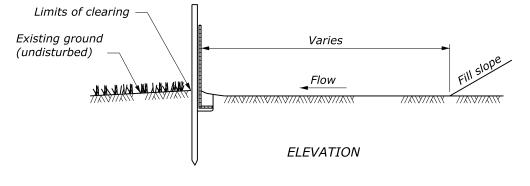

## SILT FENCE INSTALLATION AT TOE OF FILL

|                                                                                                                                                                                                                                                                                                                                                                                            |         | SHEET                                             |  |  |
|--------------------------------------------------------------------------------------------------------------------------------------------------------------------------------------------------------------------------------------------------------------------------------------------------------------------------------------------------------------------------------------------|---------|---------------------------------------------------|--|--|
|                                                                                                                                                                                                                                                                                                                                                                                            | PROJECT | NUMBER                                            |  |  |
| LIOTE L                                                                                                                                                                                                                                                                                                                                                                                    |         |                                                   |  |  |
| <ul> <li>NOTE:</li> <li>1. Alternate preassembled silt fence options will be allowed as long as specified dimensions are satisfied. Follow manufacturer's recommendations for installation procedures. All types must ensure silt fence remains attached to, and does not slide down, supporting posts.</li> <li>2. Install silt fence to follow the ground contours as closely</li> </ul> |         |                                                   |  |  |
| as possible.<br>3. Curve ends of silt fence upgrade to prevent water from<br>running around the ends.                                                                                                                                                                                                                                                                                      |         |                                                   |  |  |
| <ol> <li>4. 10-foot maximum spacing with silt fence reinforcement.</li> <li>6-foot maximum spacing without silt fence reinforcement.</li> </ol>                                                                                                                                                                                                                                            |         |                                                   |  |  |
|                                                                                                                                                                                                                                                                                                                                                                                            |         |                                                   |  |  |
| Steel or wood post<br>Geotextile fabric<br>Staple or tie<br>PLAN<br>END POSTS DETAIL                                                                                                                                                                                                                                                                                                       |         |                                                   |  |  |
|                                                                                                                                                                                                                                                                                                                                                                                            |         |                                                   |  |  |
| U.S. DEPARTMENT OF TRANSPORTAT<br>OFFICE OF FEDERAL LANDS HIG                                                                                                                                                                                                                                                                                                                              |         | WFL STANDARD<br>W157-1                            |  |  |
| SILT FENCE                                                                                                                                                                                                                                                                                                                                                                                 |         | SPECIFICATION<br>FP-24, FP-14<br>APPROVED FOR USE |  |  |
|                                                                                                                                                                                                                                                                                                                                                                                            |         | 10/2016                                           |  |  |