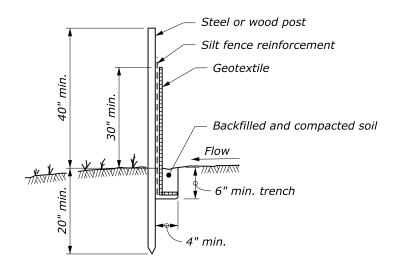

## POST AND GEOTEXTILE INSTALLATION DETAIL

## SILT FENCE INSTALLATION AT TOE OF FILL

|                                                                                                                                                                                                                                                                                                                                                                                            |         | SHEET                                             |  |  |
|--------------------------------------------------------------------------------------------------------------------------------------------------------------------------------------------------------------------------------------------------------------------------------------------------------------------------------------------------------------------------------------------|---------|---------------------------------------------------|--|--|
|                                                                                                                                                                                                                                                                                                                                                                                            | PROJECT | NUMBER                                            |  |  |
| LIOTE L                                                                                                                                                                                                                                                                                                                                                                                    |         |                                                   |  |  |
| <ul> <li>NOTE:</li> <li>1. Alternate preassembled silt fence options will be allowed as long as specified dimensions are satisfied. Follow manufacturer's recommendations for installation procedures. All types must ensure silt fence remains attached to, and does not slide down, supporting posts.</li> <li>2. Install silt fence to follow the ground contours as closely</li> </ul> |         |                                                   |  |  |
| as possible.<br>3. Curve ends of silt fence upgrade to prevent water from<br>running around the ends.                                                                                                                                                                                                                                                                                      |         |                                                   |  |  |
| <ol> <li>4. 10-foot maximum spacing with silt fence reinforcement.</li> <li>6-foot maximum spacing without silt fence reinforcement.</li> </ol>                                                                                                                                                                                                                                            |         |                                                   |  |  |
|                                                                                                                                                                                                                                                                                                                                                                                            |         |                                                   |  |  |
| Steel or wood post<br>Geotextile fabric<br>Staple or tie<br>PLAN<br>END POSTS DETAIL                                                                                                                                                                                                                                                                                                       |         |                                                   |  |  |
|                                                                                                                                                                                                                                                                                                                                                                                            |         |                                                   |  |  |
| U.S. DEPARTMENT OF TRANSPORTAT<br>OFFICE OF FEDERAL LANDS HIG                                                                                                                                                                                                                                                                                                                              |         | WFL STANDARD<br>W157-1                            |  |  |
| SILT FENCE                                                                                                                                                                                                                                                                                                                                                                                 |         | SPECIFICATION<br>FP-24, FP-14<br>APPROVED FOR USE |  |  |
|                                                                                                                                                                                                                                                                                                                                                                                            |         | 10/2016                                           |  |  |