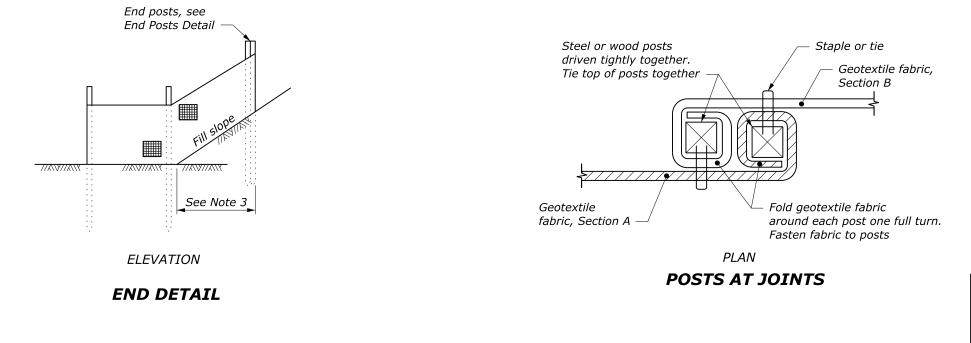

## POST AND GEOTEXTILE INSTALLATION DETAIL

## SILT FENCE INSTALLATION AT TOE OF FILL

|                                                                                                                                                                                                                                                                                                                                                                                            |         | SHEET                                             |  |  |
|--------------------------------------------------------------------------------------------------------------------------------------------------------------------------------------------------------------------------------------------------------------------------------------------------------------------------------------------------------------------------------------------|---------|---------------------------------------------------|--|--|
|                                                                                                                                                                                                                                                                                                                                                                                            | PROJECT | NUMBER                                            |  |  |
| LIOTE L                                                                                                                                                                                                                                                                                                                                                                                    |         |                                                   |  |  |
| <ul> <li>NOTE:</li> <li>1. Alternate preassembled silt fence options will be allowed as long as specified dimensions are satisfied. Follow manufacturer's recommendations for installation procedures. All types must ensure silt fence remains attached to, and does not slide down, supporting posts.</li> <li>2. Install silt fence to follow the ground contours as closely</li> </ul> |         |                                                   |  |  |
| as possible.<br>3. Curve ends of silt fence upgrade to prevent water from<br>running around the ends.                                                                                                                                                                                                                                                                                      |         |                                                   |  |  |
| <ol> <li>4. 10-foot maximum spacing with silt fence reinforcement.</li> <li>6-foot maximum spacing without silt fence reinforcement.</li> </ol>                                                                                                                                                                                                                                            |         |                                                   |  |  |
|                                                                                                                                                                                                                                                                                                                                                                                            |         |                                                   |  |  |
| Steel or wood post<br>Geotextile fabric<br>Staple or tie<br>PLAN<br>END POSTS DETAIL                                                                                                                                                                                                                                                                                                       |         |                                                   |  |  |
|                                                                                                                                                                                                                                                                                                                                                                                            |         |                                                   |  |  |
| U.S. DEPARTMENT OF TRANSPORTAT<br>OFFICE OF FEDERAL LANDS HIG                                                                                                                                                                                                                                                                                                                              |         | WFL STANDARD<br>W157-1                            |  |  |
| SILT FENCE                                                                                                                                                                                                                                                                                                                                                                                 |         | SPECIFICATION<br>FP-24, FP-14<br>APPROVED FOR USE |  |  |
|                                                                                                                                                                                                                                                                                                                                                                                            |         | 10/2016                                           |  |  |