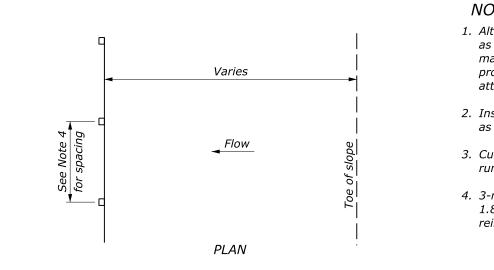

## SILT FENCE INSTALLATION AT TOE OF FILL

|                                                                                                                                                                                                                                                                                                                                                                                            |         | SHEET                                             |  |  |
|--------------------------------------------------------------------------------------------------------------------------------------------------------------------------------------------------------------------------------------------------------------------------------------------------------------------------------------------------------------------------------------------|---------|---------------------------------------------------|--|--|
|                                                                                                                                                                                                                                                                                                                                                                                            | PROJECT | NUMBER                                            |  |  |
| LIOTE L                                                                                                                                                                                                                                                                                                                                                                                    |         |                                                   |  |  |
| <ul> <li>NOTE:</li> <li>1. Alternate preassembled silt fence options will be allowed as long as specified dimensions are satisfied. Follow manufacturer's recommendations for installation procedures. All types must ensure silt fence remains attached to, and does not slide down, supporting posts.</li> <li>2. Install silt fence to follow the ground contours as closely</li> </ul> |         |                                                   |  |  |
| as possible.<br>3. Curve ends of silt fence upgrade to prevent water from<br>running around the ends.                                                                                                                                                                                                                                                                                      |         |                                                   |  |  |
| <ol> <li>4. 10-foot maximum spacing with silt fence reinforcement.</li> <li>6-foot maximum spacing without silt fence reinforcement.</li> </ol>                                                                                                                                                                                                                                            |         |                                                   |  |  |
|                                                                                                                                                                                                                                                                                                                                                                                            |         |                                                   |  |  |
| Steel or wood post<br>Geotextile fabric<br>Staple or tie<br>PLAN<br>END POSTS DETAIL                                                                                                                                                                                                                                                                                                       |         |                                                   |  |  |
|                                                                                                                                                                                                                                                                                                                                                                                            |         |                                                   |  |  |
| U.S. DEPARTMENT OF TRANSPORTAT<br>OFFICE OF FEDERAL LANDS HIG                                                                                                                                                                                                                                                                                                                              |         | WFL STANDARD<br>W157-1                            |  |  |
| SILT FENCE                                                                                                                                                                                                                                                                                                                                                                                 |         | SPECIFICATION<br>FP-24, FP-14<br>APPROVED FOR USE |  |  |
|                                                                                                                                                                                                                                                                                                                                                                                            |         | 10/2016                                           |  |  |

## SILT FENCE INSTALLATION AT TOE OF FILL

|                                                                                                                                                                                                                                                                                                                  | PROJECT | SHEET                         |  |  |
|------------------------------------------------------------------------------------------------------------------------------------------------------------------------------------------------------------------------------------------------------------------------------------------------------------------|---------|-------------------------------|--|--|
|                                                                                                                                                                                                                                                                                                                  |         |                               |  |  |
| NOTE:                                                                                                                                                                                                                                                                                                            |         |                               |  |  |
| <ol> <li>Alternate preassembled silt fence options will be allowed<br/>as long as specified dimensions are satisfied. Follow<br/>manufacturer's recommendations for installation<br/>procedures. All types must ensure silt fence remains<br/>attached to, and does not slide down, supporting posts.</li> </ol> |         |                               |  |  |
| 2. Install silt fence to follow the ground contours as closely as possible.                                                                                                                                                                                                                                      |         |                               |  |  |
| 3. Curve ends of silt fence upgrade to prevent water from running around the ends.                                                                                                                                                                                                                               |         |                               |  |  |
| 4. 3-meters maximum spacing wi<br>1.8-meters maximum spacing<br>reinforcement.                                                                                                                                                                                                                                   |         | orcement.                     |  |  |
|                                                                                                                                                                                                                                                                                                                  |         |                               |  |  |
|                                                                                                                                                                                                                                                                                                                  |         |                               |  |  |
|                                                                                                                                                                                                                                                                                                                  |         |                               |  |  |
|                                                                                                                                                                                                                                                                                                                  |         |                               |  |  |
| Steel or wood post                                                                                                                                                                                                                                                                                               |         |                               |  |  |
| Geotextile fabric                                                                                                                                                                                                                                                                                                |         |                               |  |  |
| Staple or tie —                                                                                                                                                                                                                                                                                                  |         |                               |  |  |
| PLAN                                                                                                                                                                                                                                                                                                             |         |                               |  |  |
| END POSTS DETAIL                                                                                                                                                                                                                                                                                                 |         |                               |  |  |
|                                                                                                                                                                                                                                                                                                                  |         |                               |  |  |
|                                                                                                                                                                                                                                                                                                                  |         |                               |  |  |
|                                                                                                                                                                                                                                                                                                                  |         |                               |  |  |
|                                                                                                                                                                                                                                                                                                                  |         |                               |  |  |
|                                                                                                                                                                                                                                                                                                                  |         |                               |  |  |
|                                                                                                                                                                                                                                                                                                                  |         |                               |  |  |
| <i>This drawing contains <b>Metric</b> units of measure. Dimensions without units are millimeters.</i>                                                                                                                                                                                                           |         |                               |  |  |
| U.S. DEPARTMENT OF TRANSPORTA<br>OFFICE OF FEDERAL LANDS H                                                                                                                                                                                                                                                       |         | WFL STANDARD<br>WM157-1       |  |  |
|                                                                                                                                                                                                                                                                                                                  |         | SPECIFICATION<br>FP-24, FP-14 |  |  |
| SILT FENCI                                                                                                                                                                                                                                                                                                       |         | APPROVED FOR USE<br>10/2016   |  |  |