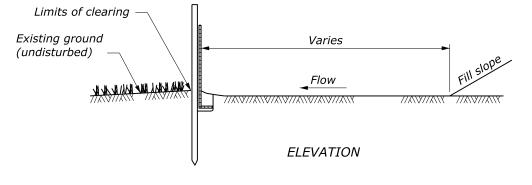

## SILT FENCE INSTALLATION AT TOE OF FILL

|                                                                                                                                                                                                                                                                                                                                                                                            |         | SHEET                                             |  |  |
|--------------------------------------------------------------------------------------------------------------------------------------------------------------------------------------------------------------------------------------------------------------------------------------------------------------------------------------------------------------------------------------------|---------|---------------------------------------------------|--|--|
|                                                                                                                                                                                                                                                                                                                                                                                            | PROJECT | NUMBER                                            |  |  |
| LIOTE L                                                                                                                                                                                                                                                                                                                                                                                    |         |                                                   |  |  |
| <ul> <li>NOTE:</li> <li>1. Alternate preassembled silt fence options will be allowed as long as specified dimensions are satisfied. Follow manufacturer's recommendations for installation procedures. All types must ensure silt fence remains attached to, and does not slide down, supporting posts.</li> <li>2. Install silt fence to follow the ground contours as closely</li> </ul> |         |                                                   |  |  |
| as possible.<br>3. Curve ends of silt fence upgrade to prevent water from<br>running around the ends.                                                                                                                                                                                                                                                                                      |         |                                                   |  |  |
| <ol> <li>4. 10-foot maximum spacing with silt fence reinforcement.</li> <li>6-foot maximum spacing without silt fence reinforcement.</li> </ol>                                                                                                                                                                                                                                            |         |                                                   |  |  |
|                                                                                                                                                                                                                                                                                                                                                                                            |         |                                                   |  |  |
| Steel or wood post<br>Geotextile fabric<br>Staple or tie<br>PLAN<br>END POSTS DETAIL                                                                                                                                                                                                                                                                                                       |         |                                                   |  |  |
|                                                                                                                                                                                                                                                                                                                                                                                            |         |                                                   |  |  |
| U.S. DEPARTMENT OF TRANSPORTAT<br>OFFICE OF FEDERAL LANDS HIG                                                                                                                                                                                                                                                                                                                              |         | WFL STANDARD<br>W157-1                            |  |  |
| SILT FENCE                                                                                                                                                                                                                                                                                                                                                                                 |         | SPECIFICATION<br>FP-24, FP-14<br>APPROVED FOR USE |  |  |
|                                                                                                                                                                                                                                                                                                                                                                                            |         | 10/2016                                           |  |  |

## SILT FENCE INSTALLATION AT TOE OF FILL

|                                                                                                                                                                                                                                                                                                                  | PROJECT | SHEET                         |  |  |
|------------------------------------------------------------------------------------------------------------------------------------------------------------------------------------------------------------------------------------------------------------------------------------------------------------------|---------|-------------------------------|--|--|
|                                                                                                                                                                                                                                                                                                                  |         |                               |  |  |
| NOTE:                                                                                                                                                                                                                                                                                                            |         |                               |  |  |
| <ol> <li>Alternate preassembled silt fence options will be allowed<br/>as long as specified dimensions are satisfied. Follow<br/>manufacturer's recommendations for installation<br/>procedures. All types must ensure silt fence remains<br/>attached to, and does not slide down, supporting posts.</li> </ol> |         |                               |  |  |
| 2. Install silt fence to follow the ground contours as closely as possible.                                                                                                                                                                                                                                      |         |                               |  |  |
| 3. Curve ends of silt fence upgrade to prevent water from running around the ends.                                                                                                                                                                                                                               |         |                               |  |  |
| 4. 3-meters maximum spacing wi<br>1.8-meters maximum spacing<br>reinforcement.                                                                                                                                                                                                                                   |         | orcement.                     |  |  |
|                                                                                                                                                                                                                                                                                                                  |         |                               |  |  |
|                                                                                                                                                                                                                                                                                                                  |         |                               |  |  |
|                                                                                                                                                                                                                                                                                                                  |         |                               |  |  |
|                                                                                                                                                                                                                                                                                                                  |         |                               |  |  |
| Steel or wood post                                                                                                                                                                                                                                                                                               |         |                               |  |  |
| Geotextile fabric                                                                                                                                                                                                                                                                                                |         |                               |  |  |
| Staple or tie —                                                                                                                                                                                                                                                                                                  |         |                               |  |  |
| PLAN                                                                                                                                                                                                                                                                                                             |         |                               |  |  |
| END POSTS DETAIL                                                                                                                                                                                                                                                                                                 |         |                               |  |  |
|                                                                                                                                                                                                                                                                                                                  |         |                               |  |  |
|                                                                                                                                                                                                                                                                                                                  |         |                               |  |  |
|                                                                                                                                                                                                                                                                                                                  |         |                               |  |  |
|                                                                                                                                                                                                                                                                                                                  |         |                               |  |  |
|                                                                                                                                                                                                                                                                                                                  |         |                               |  |  |
|                                                                                                                                                                                                                                                                                                                  |         |                               |  |  |
| <i>This drawing contains <b>Metric</b> units of measure. Dimensions without units are millimeters.</i>                                                                                                                                                                                                           |         |                               |  |  |
| U.S. DEPARTMENT OF TRANSPORTA<br>OFFICE OF FEDERAL LANDS H                                                                                                                                                                                                                                                       |         | WFL STANDARD<br>WM157-1       |  |  |
|                                                                                                                                                                                                                                                                                                                  |         | SPECIFICATION<br>FP-24, FP-14 |  |  |
| SILT FENCI                                                                                                                                                                                                                                                                                                       |         | APPROVED FOR USE<br>10/2016   |  |  |