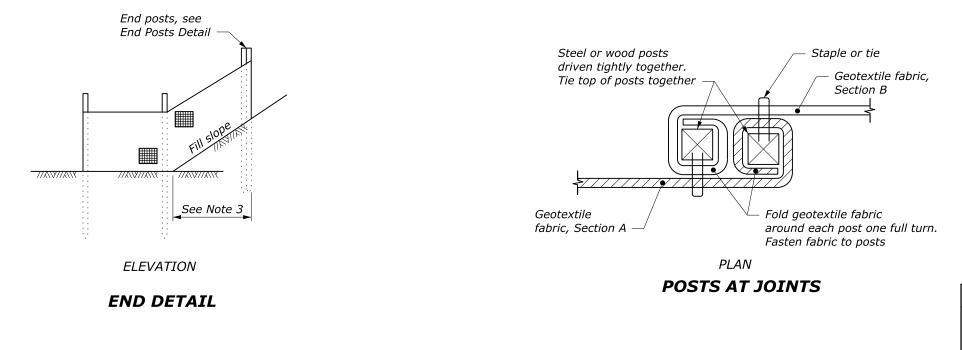

## SILT FENCE INSTALLATION AT TOE OF FILL

|                                                                                                                                                                                                                                                                                                                                                                                            |         | SHEET                                             |  |  |
|--------------------------------------------------------------------------------------------------------------------------------------------------------------------------------------------------------------------------------------------------------------------------------------------------------------------------------------------------------------------------------------------|---------|---------------------------------------------------|--|--|
|                                                                                                                                                                                                                                                                                                                                                                                            | PROJECT | NUMBER                                            |  |  |
| LIOTE L                                                                                                                                                                                                                                                                                                                                                                                    |         |                                                   |  |  |
| <ul> <li>NOTE:</li> <li>1. Alternate preassembled silt fence options will be allowed as long as specified dimensions are satisfied. Follow manufacturer's recommendations for installation procedures. All types must ensure silt fence remains attached to, and does not slide down, supporting posts.</li> <li>2. Install silt fence to follow the ground contours as closely</li> </ul> |         |                                                   |  |  |
| as possible.<br>3. Curve ends of silt fence upgrade to prevent water from<br>running around the ends.                                                                                                                                                                                                                                                                                      |         |                                                   |  |  |
| <ol> <li>4. 10-foot maximum spacing with silt fence reinforcement.</li> <li>6-foot maximum spacing without silt fence reinforcement.</li> </ol>                                                                                                                                                                                                                                            |         |                                                   |  |  |
|                                                                                                                                                                                                                                                                                                                                                                                            |         |                                                   |  |  |
| Steel or wood post<br>Geotextile fabric<br>Staple or tie<br>PLAN<br>END POSTS DETAIL                                                                                                                                                                                                                                                                                                       |         |                                                   |  |  |
|                                                                                                                                                                                                                                                                                                                                                                                            |         |                                                   |  |  |
| U.S. DEPARTMENT OF TRANSPORTAT<br>OFFICE OF FEDERAL LANDS HIG                                                                                                                                                                                                                                                                                                                              |         | WFL STANDARD<br>W157-1                            |  |  |
| SILT FENCE                                                                                                                                                                                                                                                                                                                                                                                 |         | SPECIFICATION<br>FP-24, FP-14<br>APPROVED FOR USE |  |  |
|                                                                                                                                                                                                                                                                                                                                                                                            |         | 10/2016                                           |  |  |

## SILT FENCE INSTALLATION AT TOE OF FILL

|                                                                                                                                                                                                                                                                                                                  | PROJECT | SHEET                         |  |  |
|------------------------------------------------------------------------------------------------------------------------------------------------------------------------------------------------------------------------------------------------------------------------------------------------------------------|---------|-------------------------------|--|--|
|                                                                                                                                                                                                                                                                                                                  |         |                               |  |  |
| NOTE:                                                                                                                                                                                                                                                                                                            |         |                               |  |  |
| <ol> <li>Alternate preassembled silt fence options will be allowed<br/>as long as specified dimensions are satisfied. Follow<br/>manufacturer's recommendations for installation<br/>procedures. All types must ensure silt fence remains<br/>attached to, and does not slide down, supporting posts.</li> </ol> |         |                               |  |  |
| 2. Install silt fence to follow the ground contours as closely as possible.                                                                                                                                                                                                                                      |         |                               |  |  |
| 3. Curve ends of silt fence upgrade to prevent water from running around the ends.                                                                                                                                                                                                                               |         |                               |  |  |
| 4. 3-meters maximum spacing wi<br>1.8-meters maximum spacing<br>reinforcement.                                                                                                                                                                                                                                   |         | orcement.                     |  |  |
|                                                                                                                                                                                                                                                                                                                  |         |                               |  |  |
|                                                                                                                                                                                                                                                                                                                  |         |                               |  |  |
|                                                                                                                                                                                                                                                                                                                  |         |                               |  |  |
|                                                                                                                                                                                                                                                                                                                  |         |                               |  |  |
| Steel or wood post                                                                                                                                                                                                                                                                                               |         |                               |  |  |
| Geotextile fabric                                                                                                                                                                                                                                                                                                |         |                               |  |  |
| Staple or tie —                                                                                                                                                                                                                                                                                                  |         |                               |  |  |
| PLAN                                                                                                                                                                                                                                                                                                             |         |                               |  |  |
| END POSTS DETAIL                                                                                                                                                                                                                                                                                                 |         |                               |  |  |
|                                                                                                                                                                                                                                                                                                                  |         |                               |  |  |
|                                                                                                                                                                                                                                                                                                                  |         |                               |  |  |
|                                                                                                                                                                                                                                                                                                                  |         |                               |  |  |
|                                                                                                                                                                                                                                                                                                                  |         |                               |  |  |
|                                                                                                                                                                                                                                                                                                                  |         |                               |  |  |
|                                                                                                                                                                                                                                                                                                                  |         |                               |  |  |
| <i>This drawing contains <b>Metric</b> units of measure. Dimensions without units are millimeters.</i>                                                                                                                                                                                                           |         |                               |  |  |
| U.S. DEPARTMENT OF TRANSPORTA<br>OFFICE OF FEDERAL LANDS H                                                                                                                                                                                                                                                       |         | WFL STANDARD<br>WM157-1       |  |  |
|                                                                                                                                                                                                                                                                                                                  |         | SPECIFICATION<br>FP-24, FP-14 |  |  |
| SILT FENCI                                                                                                                                                                                                                                                                                                       |         | APPROVED FOR USE<br>10/2016   |  |  |