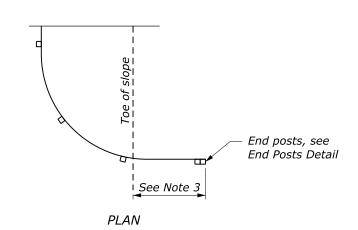

## SILT FENCE INSTALLATION AT TOE OF FILL

|                                                                                                                                                                                                                                                                                                                                                                                            |         | SHEET                                             |  |  |
|--------------------------------------------------------------------------------------------------------------------------------------------------------------------------------------------------------------------------------------------------------------------------------------------------------------------------------------------------------------------------------------------|---------|---------------------------------------------------|--|--|
|                                                                                                                                                                                                                                                                                                                                                                                            | PROJECT | NUMBER                                            |  |  |
| LIOTE L                                                                                                                                                                                                                                                                                                                                                                                    |         |                                                   |  |  |
| <ul> <li>NOTE:</li> <li>1. Alternate preassembled silt fence options will be allowed as long as specified dimensions are satisfied. Follow manufacturer's recommendations for installation procedures. All types must ensure silt fence remains attached to, and does not slide down, supporting posts.</li> <li>2. Install silt fence to follow the ground contours as closely</li> </ul> |         |                                                   |  |  |
| as possible.<br>3. Curve ends of silt fence upgrade to prevent water from<br>running around the ends.                                                                                                                                                                                                                                                                                      |         |                                                   |  |  |
| <ol> <li>4. 10-foot maximum spacing with silt fence reinforcement.</li> <li>6-foot maximum spacing without silt fence reinforcement.</li> </ol>                                                                                                                                                                                                                                            |         |                                                   |  |  |
|                                                                                                                                                                                                                                                                                                                                                                                            |         |                                                   |  |  |
| Steel or wood post<br>Geotextile fabric<br>Staple or tie<br>PLAN<br>END POSTS DETAIL                                                                                                                                                                                                                                                                                                       |         |                                                   |  |  |
|                                                                                                                                                                                                                                                                                                                                                                                            |         |                                                   |  |  |
| U.S. DEPARTMENT OF TRANSPORTAT<br>OFFICE OF FEDERAL LANDS HIG                                                                                                                                                                                                                                                                                                                              |         | WFL STANDARD<br>W157-1                            |  |  |
| SILT FENCE                                                                                                                                                                                                                                                                                                                                                                                 |         | SPECIFICATION<br>FP-24, FP-14<br>APPROVED FOR USE |  |  |
|                                                                                                                                                                                                                                                                                                                                                                                            |         | 10/2016                                           |  |  |

## SILT FENCE INSTALLATION AT TOE OF FILL

|                                                                                                                                                                                                                                                                                                                  | PROJECT | SHEET                         |  |  |
|------------------------------------------------------------------------------------------------------------------------------------------------------------------------------------------------------------------------------------------------------------------------------------------------------------------|---------|-------------------------------|--|--|
|                                                                                                                                                                                                                                                                                                                  |         |                               |  |  |
| NOTE:                                                                                                                                                                                                                                                                                                            |         |                               |  |  |
| <ol> <li>Alternate preassembled silt fence options will be allowed<br/>as long as specified dimensions are satisfied. Follow<br/>manufacturer's recommendations for installation<br/>procedures. All types must ensure silt fence remains<br/>attached to, and does not slide down, supporting posts.</li> </ol> |         |                               |  |  |
| 2. Install silt fence to follow the ground contours as closely as possible.                                                                                                                                                                                                                                      |         |                               |  |  |
| 3. Curve ends of silt fence upgrade to prevent water from running around the ends.                                                                                                                                                                                                                               |         |                               |  |  |
| 4. 3-meters maximum spacing wi<br>1.8-meters maximum spacing<br>reinforcement.                                                                                                                                                                                                                                   |         | orcement.                     |  |  |
|                                                                                                                                                                                                                                                                                                                  |         |                               |  |  |
|                                                                                                                                                                                                                                                                                                                  |         |                               |  |  |
|                                                                                                                                                                                                                                                                                                                  |         |                               |  |  |
|                                                                                                                                                                                                                                                                                                                  |         |                               |  |  |
| Steel or wood post                                                                                                                                                                                                                                                                                               |         |                               |  |  |
| Geotextile fabric                                                                                                                                                                                                                                                                                                |         |                               |  |  |
| Staple or tie —                                                                                                                                                                                                                                                                                                  |         |                               |  |  |
| PLAN                                                                                                                                                                                                                                                                                                             |         |                               |  |  |
| END POSTS DETAIL                                                                                                                                                                                                                                                                                                 |         |                               |  |  |
|                                                                                                                                                                                                                                                                                                                  |         |                               |  |  |
|                                                                                                                                                                                                                                                                                                                  |         |                               |  |  |
|                                                                                                                                                                                                                                                                                                                  |         |                               |  |  |
|                                                                                                                                                                                                                                                                                                                  |         |                               |  |  |
|                                                                                                                                                                                                                                                                                                                  |         |                               |  |  |
|                                                                                                                                                                                                                                                                                                                  |         |                               |  |  |
| <i>This drawing contains <b>Metric</b> units of measure. Dimensions without units are millimeters.</i>                                                                                                                                                                                                           |         |                               |  |  |
| U.S. DEPARTMENT OF TRANSPORTA<br>OFFICE OF FEDERAL LANDS H                                                                                                                                                                                                                                                       |         | WFL STANDARD<br>WM157-1       |  |  |
|                                                                                                                                                                                                                                                                                                                  |         | SPECIFICATION<br>FP-24, FP-14 |  |  |
| SILT FENCI                                                                                                                                                                                                                                                                                                       |         | APPROVED FOR USE<br>10/2016   |  |  |