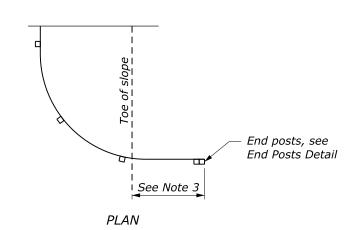

## SILT FENCE INSTALLATION AT TOE OF FILL

|                                                                                                                                                                                                                                                                                                                                                                                            |         | SHEET                                             |  |  |
|--------------------------------------------------------------------------------------------------------------------------------------------------------------------------------------------------------------------------------------------------------------------------------------------------------------------------------------------------------------------------------------------|---------|---------------------------------------------------|--|--|
|                                                                                                                                                                                                                                                                                                                                                                                            | PROJECT | NUMBER                                            |  |  |
| LIOTE L                                                                                                                                                                                                                                                                                                                                                                                    |         |                                                   |  |  |
| <ul> <li>NOTE:</li> <li>1. Alternate preassembled silt fence options will be allowed as long as specified dimensions are satisfied. Follow manufacturer's recommendations for installation procedures. All types must ensure silt fence remains attached to, and does not slide down, supporting posts.</li> <li>2. Install silt fence to follow the ground contours as closely</li> </ul> |         |                                                   |  |  |
| as possible.<br>3. Curve ends of silt fence upgrade to prevent water from<br>running around the ends.                                                                                                                                                                                                                                                                                      |         |                                                   |  |  |
| <ol> <li>4. 10-foot maximum spacing with silt fence reinforcement.</li> <li>6-foot maximum spacing without silt fence reinforcement.</li> </ol>                                                                                                                                                                                                                                            |         |                                                   |  |  |
|                                                                                                                                                                                                                                                                                                                                                                                            |         |                                                   |  |  |
| Steel or wood post<br>Geotextile fabric<br>Staple or tie<br>PLAN<br>END POSTS DETAIL                                                                                                                                                                                                                                                                                                       |         |                                                   |  |  |
|                                                                                                                                                                                                                                                                                                                                                                                            |         |                                                   |  |  |
| U.S. DEPARTMENT OF TRANSPORTAT<br>OFFICE OF FEDERAL LANDS HIG                                                                                                                                                                                                                                                                                                                              |         | WFL STANDARD<br>W157-1                            |  |  |
| SILT FENCE                                                                                                                                                                                                                                                                                                                                                                                 |         | SPECIFICATION<br>FP-24, FP-14<br>APPROVED FOR USE |  |  |
|                                                                                                                                                                                                                                                                                                                                                                                            |         | 10/2016                                           |  |  |