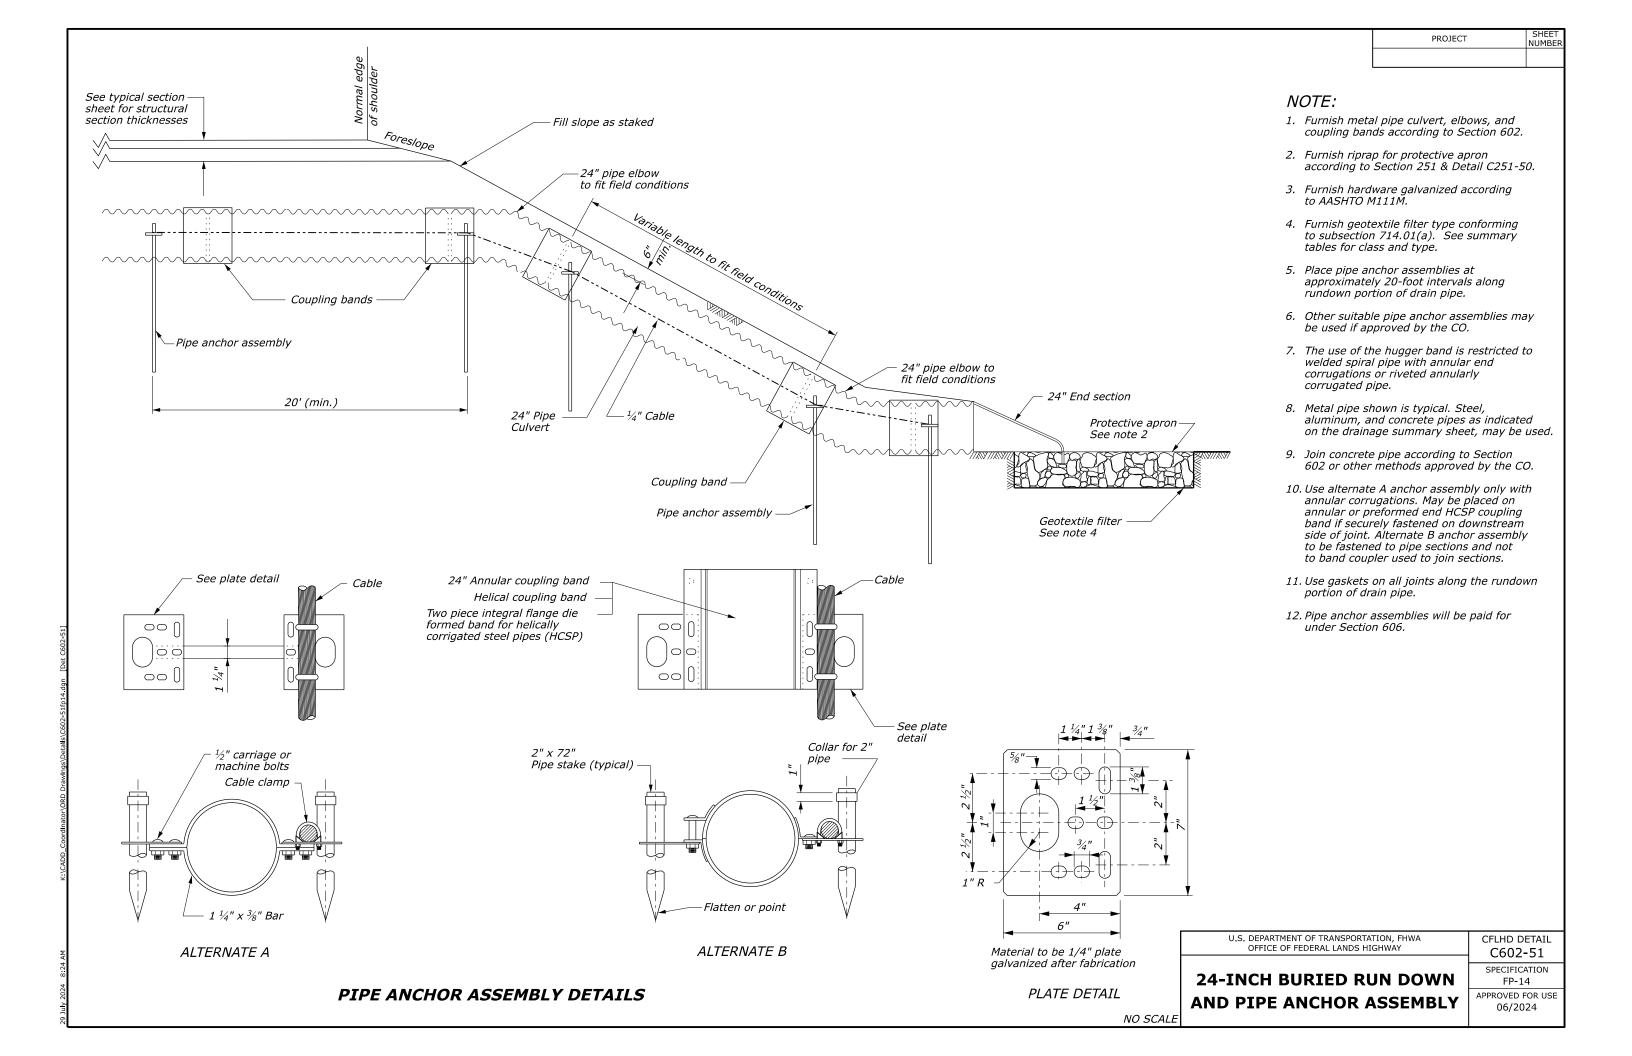

### **Updated February 2024**

24" Buried Run Down and Pipe Anchor Assembly

## Typical Pay Item Used

- 25101-2200 Placed riprap, method B, class 2 and/or
- 25101-2300 Placed riprap, method B, class 3 and/or
- 25101-2400 Placed riprap, method B, class 4
- 60201-0800 24-inch pipe culvert
- 60210-0800 End section for 24-inch pipe culvert
- 60212-0800 Elbow, 24-inch
- 60602-0700 Pipe anchor assembly, 24-inch