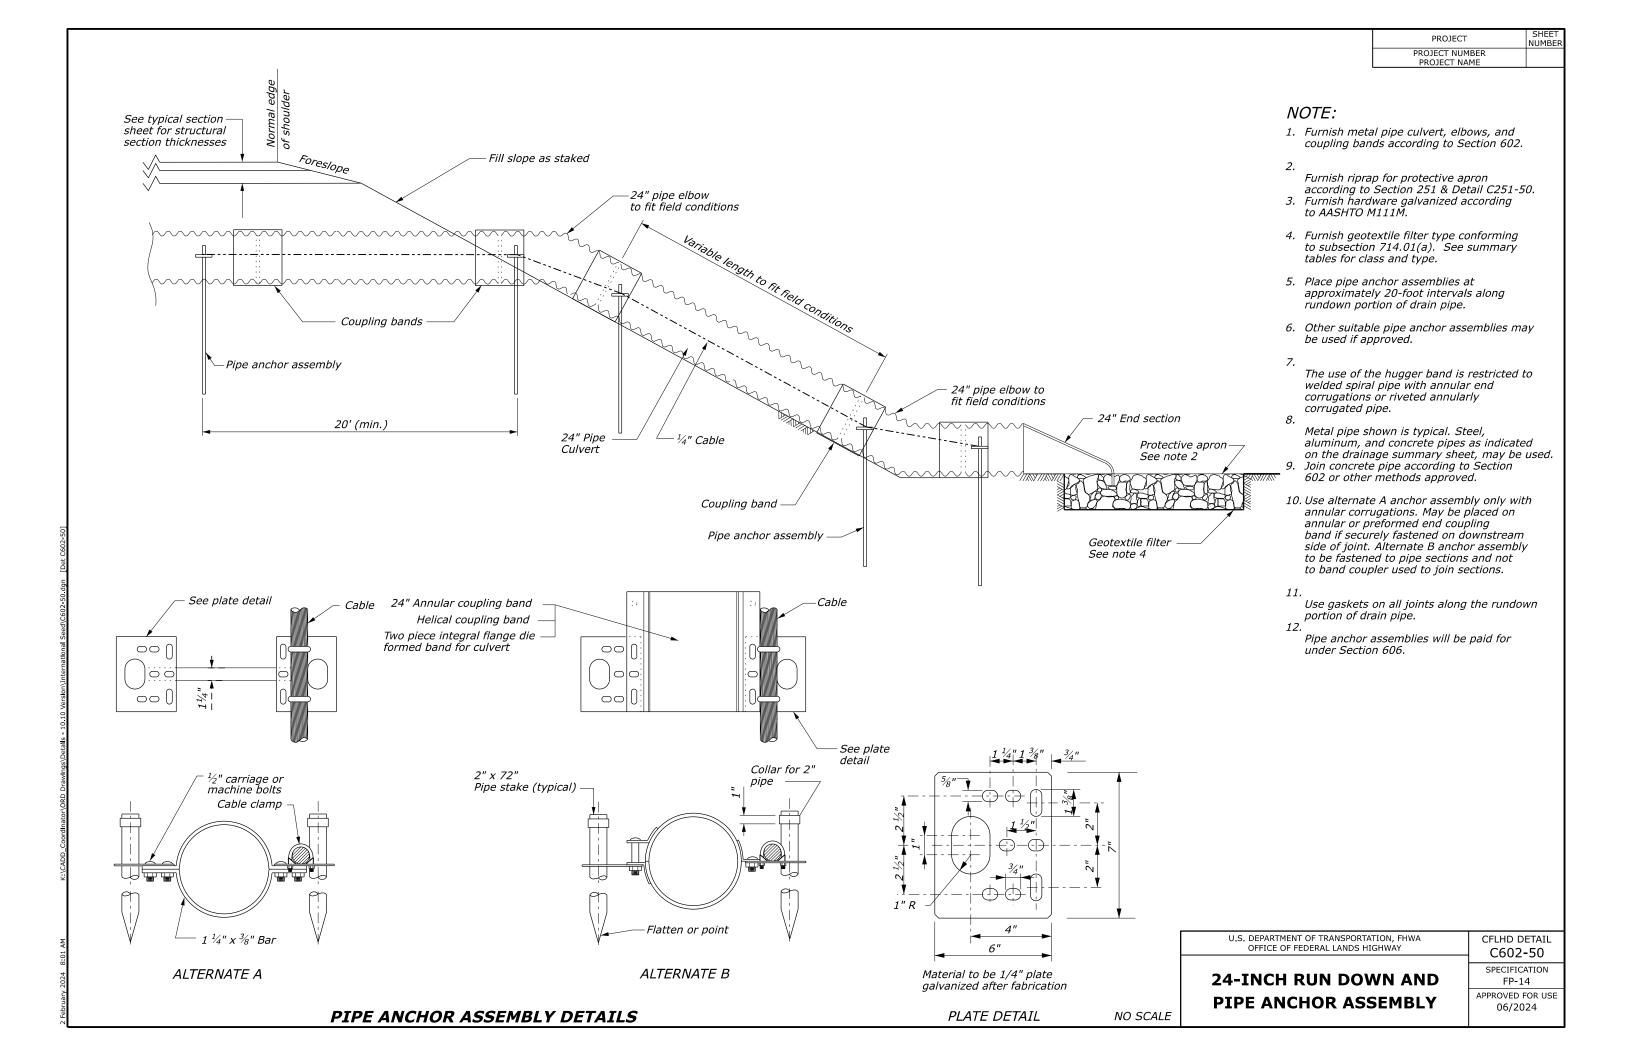

# **Notes to the Designer**

**Updated February 2024** 

24" Run Down and Pipe Anchor Assembly

### Typical Pay Item Used

- 25101-2200 Placed riprap, method B, class 2 and/or
- 25101-2300 Placed riprap, method B, class 3 and/or
- 25101-2400 Placed riprap, method B, class 4
- 60201-0800 24-inch pipe culvert
- 60210-0800 End section for 24-inch pipe culvert
- 60212-0800 Elbow, 24-inch
- 60602-0700 Pipe anchor assembly, 24-inch